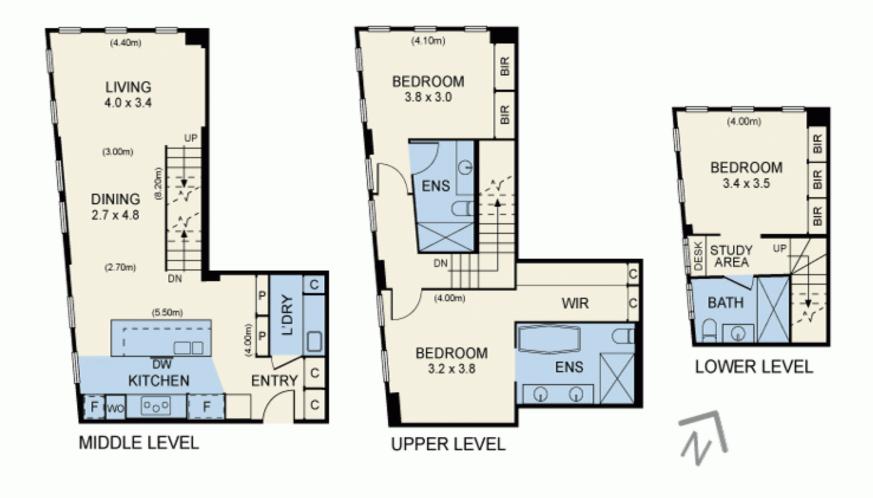

## Sublime Port Melbourne living over three superb levels!

3 🛏 3 €

Brilliant with a considered floorplan offering superb space over three floors, and owning a fantastic Port Melbourne location plus views of the neighbouring North Port Oval, this exquisite 3 bedroom, 3 bathroom apartment is a striking offering only for serious inner city buyers.

This coveted apartment sits in the wonderful 164 Ingles Street building which was made famous by The Block, and was one of the most successful seasons in the show's history. This tri-level dwelling is truly something special when it comes to Port Melbourne apartment living, with stellar attention to detail, breathtaking fittings and finishes, and exposed brick detail which harkens back to the building's original Art Deco days (building was formerly J. Kitchen & Sons Art Deco soap factory).