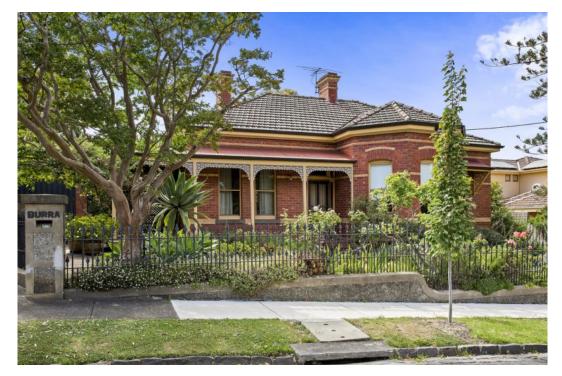

## "BURRA" Est 1894 - A richly historic and unique family oasis

4 🛏 2 🗐 2 👄

Sitting on a significant land holding of 1205sqm approx. this double-brick Italianate Victorian homestead is set amidst a beautifully manicured garden, complemented by a lovely choice of exquisite alfresco areas.

Built in 1894 and in the hands of the current owners for the last 45 years, this is a unique opportunity to secure a slice of history and revel in the decorative flourish of iron lacework, hallway arches, a marble open fireplace and ornate roses atop 12-foot ceilings.