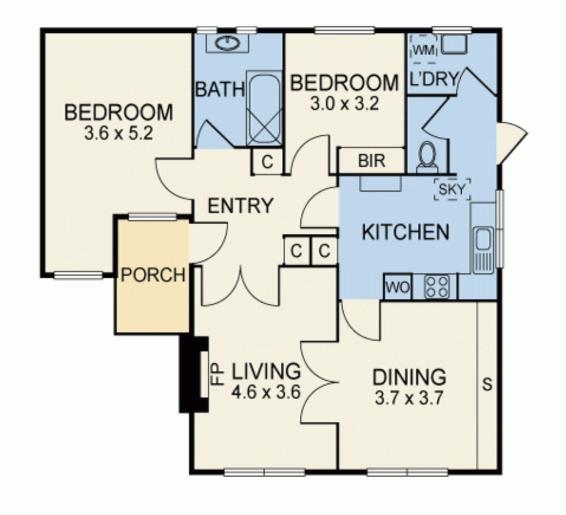

Spacious living and dining areas are enhanced by decorative sliding doors, inbuilt bookshelves, chandeliers and an ornamental mantel, while the renovated kitchen comprises gas stainless steel appliances. Two generous bedrooms are each equipped with built-in wardrobes, complemented by a contemporary central bathroom with seamless glass shower. An expansive private courtyard offers space to entertain, while the home is also set behind a low maintenance

Paul Richards

Phone :0398152999 Mobile :0414503324 Email :paul@bekdonrichards.com.au

Phone :0398152999 Mobile :0434441331 Email :may@bekdonrichards.com.au

Disclaimer: The artist impressions and floorplans are indicative only, are not to scale and do not form part of any Contract of Sale. Any dimensions, finishes or specifications depicted are subject to change without notice. Consultants and agents do not warrant the accuracy of any information provided and do not accept any liability for negligence, any error, misrepresentation, discrepancy in the information or reliance thereon.