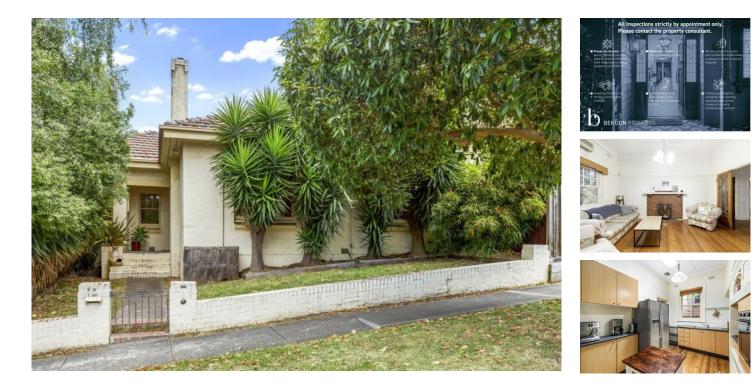

## 2 🎽 1 🐔

Showcasing striking original Art Deco features with the benefit of modern updates, this spacious brick villa unit is quietly secluded away from Whitehorse Road, with entrance via Clapham Street. Polished hardwood floors, lofty ceilings and enchanting interior leadlight create an inviting home set mere metres from Surrey Hills village shopping and cafes, trams and Mont Albert Park.

Spacious living and dining areas are enhanced by decorative sliding doors, inbuilt bookshelves, chandeliers and an ornamental mantel, while the renovated kitchen comprises gas stainless steel appliances. Two generous bedrooms are each equipped with built-in wardrobes, complemented by a contemporary central bathroom with seamless glass shower. An expansive private courtyard offers space to entertain, while the home is also set behind a low maintenance