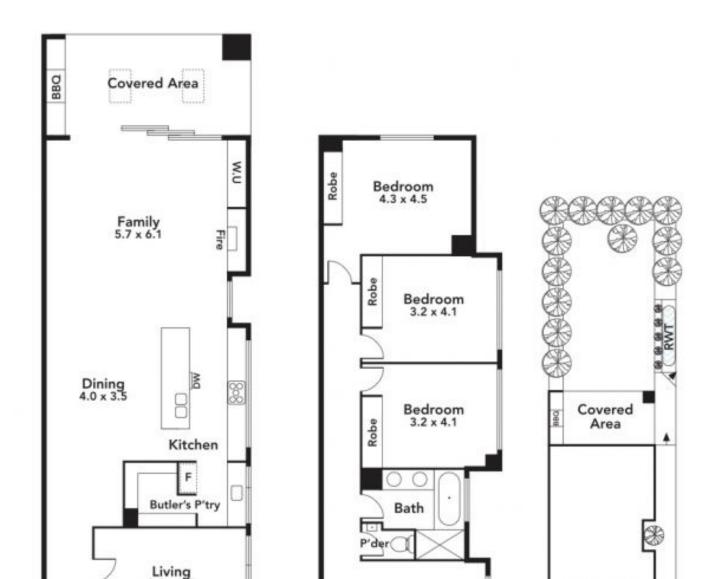

## Spacious Luxury living only minutes to Central Park

This brand-new house sized residence boasts vast ceiling heights and finishes of the highest quality, while offering outstanding family accommodation in this most sought-after location.

An easy walk to cafes, shops, schools and Hedgeley Dean Gardens all of which are located in the heart of the Gascoigne Estate.

This brilliant home is perfectly orientated with a north west aspect while offering three flexible and ideally spacious living zones with soaring 3m ceilings and a designer kitchen showcasing finishes that speak quality, style, and a level of luxury previously unheard of.