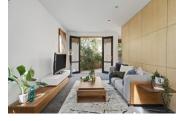

Flooded with natural light, an airy living room flows directly out to a spacious private courtyard terrace framed by established low maintenance garden beds, while a decorative bay window leads to dining space, which also opens out to the courtyard for flexible year-round entertaining. Adjacent, a stylish modern kitchen comprises stainless steel gas appliances, an island benchtop, breakfast bar and drac statiness Beer splashback.