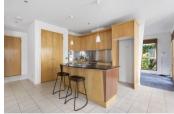

Flooded with natural light, an airy living room flows directly out to a spacious private courtyard terrace framed by established low maintenance garden beds, while a decorative bay window leads to dining space, which also opens out to the courtyard for flexible year-round entertaining. Adjacent, a stylish modern kitchen comprises stainless steel gas appliances, an island benchtop, breakfast bar and drac statiness Beer splashback.