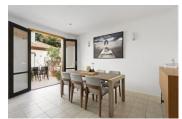

Flooded with natural light, an airy living room flows directly out to a spacious private courtyard terrace framed by established low maintenance garden beds, while a decorative bay window leads to dining space, which also opens out to the courtyard for flexible year-round entertaining. Adjacent, a stylish modern kitchen comprises stainless steel gas appliances, an island benchtop, breakfast bar and drac statiness Beer splashback.