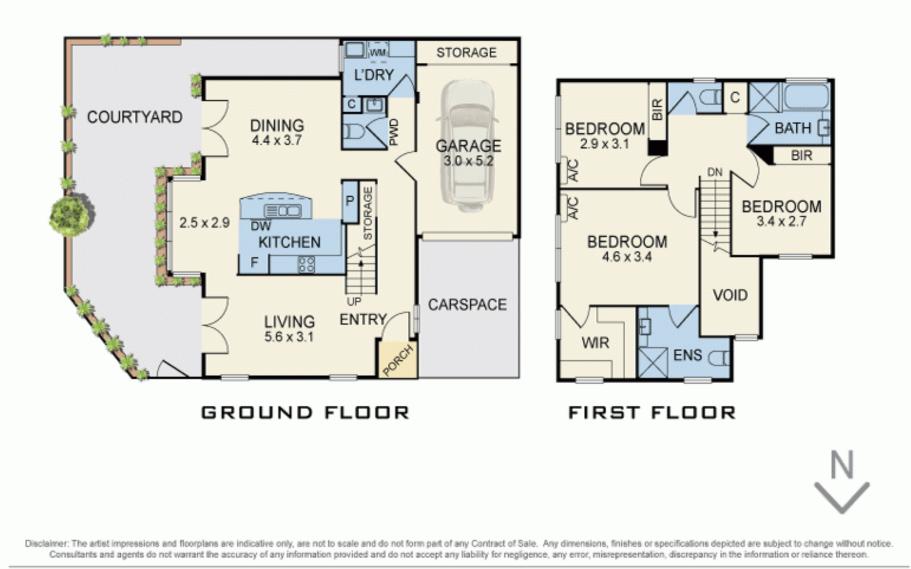

## 3 🎽 3 着 2 🖨

Exuding elegance and charisma with an impeccable European inspired faade, this private and secure two storey townhouse presents light filled living spaces and an expansive courtyard garden. Superbly located just moments from trams, leafy Fritsch Holzer Park and a vibrant local caf precinct, the residence presents an exceptional opportunity for those looking to downsize without compromise, or as a fantastic entry to a prestige neighbourhood.

Flooded with natural light, an airy living room flows directly out to a spacious private courtyard terrace framed by established low maintenance garden beds, while a decorative bay window leads to dining space, which also opens out to the courtyard for flexible year-round entertaining. Adjacent, a stylish modern kitchen comprises stainless steel gas appliances, an island benchtop, breakfast bar and drac statiness Beer splashback.

## 4/350 AUBURN ROAD, HAWTHORN

**BEKDON RICHARDS**