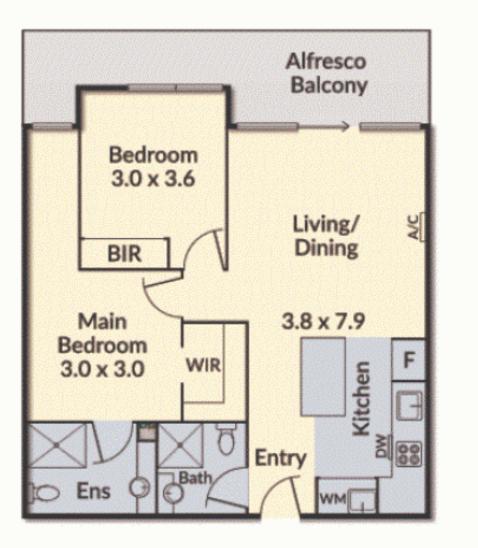

## 2 🎽 2 着 1 🛲

Conveniently located in the heart of Ringwood, these one year old architecturally designed apartments at 233 East offer the sleek sophistication in design, easy access to local amenities and the endless exciting options on offer in leisure, dining and entertainment.

233 East is the ultimate living experience with a choice of 2 or 3 bedroom apartments with quality finishes in a spacious, modern design. Beautiful herringbone timber floors span the stylish warm and inviting open plan living and dining areas with access to a relaxed balcony to unwind and enjoy. The kitchen is equipped with quality appliances and well considered storage that only enhances the use of space when entertaining. Buyers have the additional option of selecting 1 of 2 colour schemes to suit their individual taste. Bedrooms are further enhanced with prenty of natural light and space creating the perfect balance between