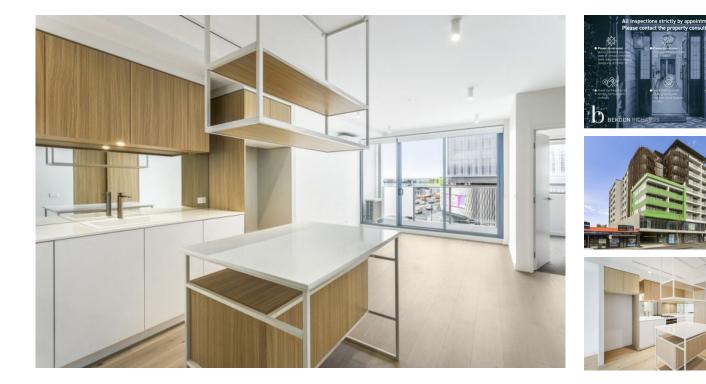

## 2 🎽 2 着 1 🛲

Conveniently located in the heart of Ringwood, these one year old architecturally designed apartments at 233 East offer the sleek sophistication in design, easy access to local amenities and the endless exciting options on offer in leisure, dining and entertainment.

233 East is the ultimate living experience with a choice of 2 or 3 bedroom apartments with quality finishes in a spacious, modern design. Beautiful herringbone timber floors span the stylish warm and inviting open plan living and dining areas with access to a relaxed balcony to unwind and enjoy. The kitchen is equipped with quality appliances and well considered storage that only enhances the use of space when entertaining. Buyers have the additional option of selecting 1 of 2 colour schemes to suit their individual taste. Bedrooms are further enhanced with prenty of natural light and space creating the perfect balance between