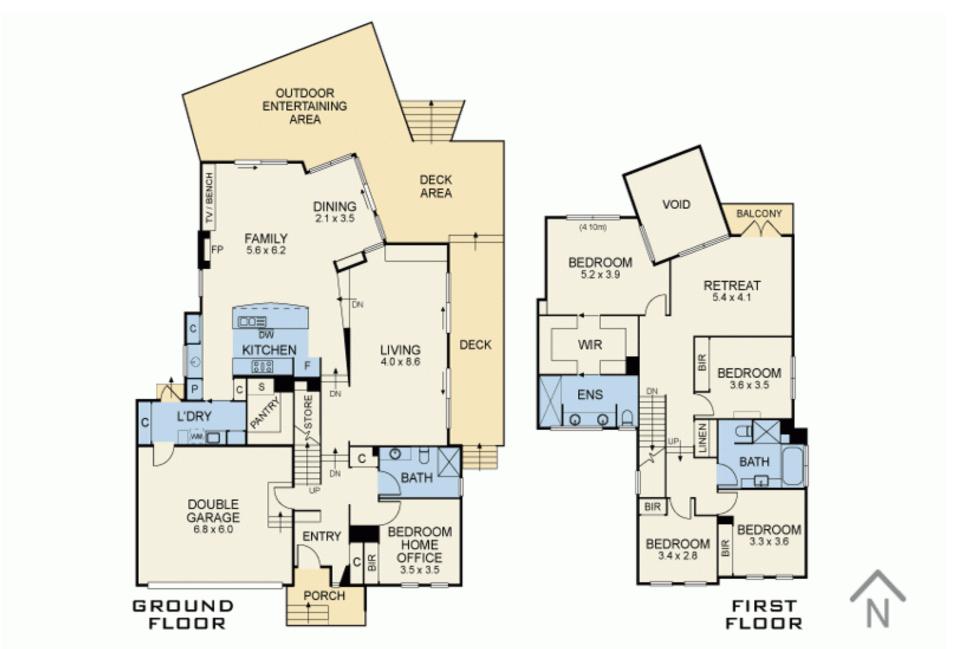

An elevated formal living room is awash with abundant natural light, featuring an inbuilt stone buffet and opening directly out to a spacious elevated timber decking, superbly laid out for stylish entertaining. A vast open plan living and dining space includes a wall mounted Heat-n-Glo fireplace, an inbuilt entertainment unit, and a stunning double height atrium dining space. Flowing seamlessly out to the decking, the floorplan harmoniously combines elegant 13 Sweyn Street