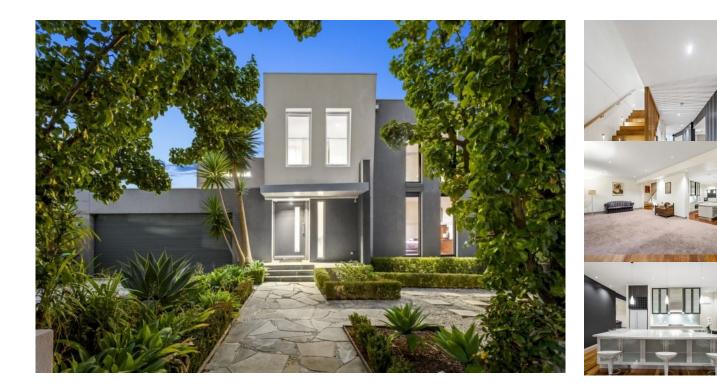

## Luxurious family residence with enviable entertaining spaces 5 > 3 = 2 =

Showcasing bold contemporary style amidst a striking Paul Bangay inspired garden, this architecturally designed family home presents inviting open plan design with soaring high ceilings across both levels, an expansive north facing entertainers' decking and garden ideal for an effortless family lifestyle and boasting ample storage throughout.

An elevated formal living room is awash with abundant natural light, featuring an inbuilt stone buffet and opening directly out to a spacious elevated timber decking, superbly laid out for stylish entertaining. A vast open plan living and dining space includes a wall mounted Heat-n-Glo fireplace, an inbuilt entertainment unit, and a stunning double height atrium dining space. Flowing seamlessly out to the decking, the floorplan harmoniously combines elegant 13 Sweyn Street