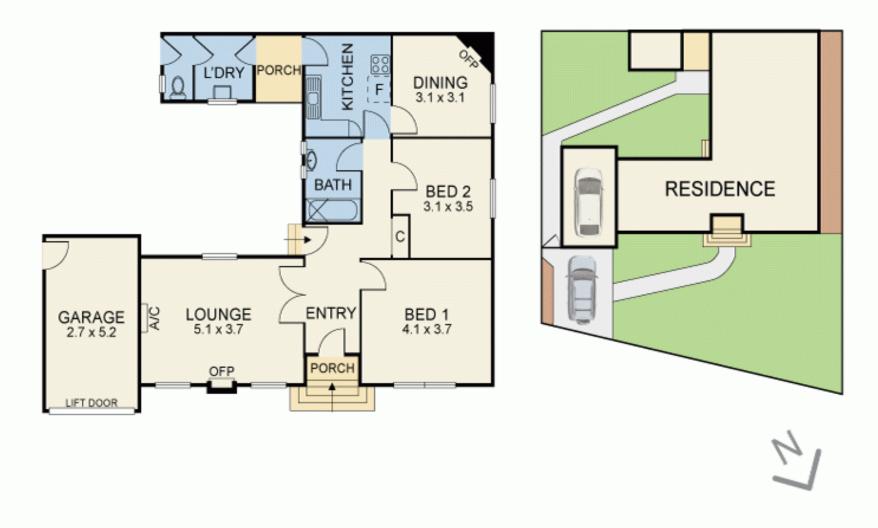

### 2 🋏 1 🐔 2 🛲

In an exceptional family location within easy walking distance of Hartwell Station, Fordham Gardens and Camberwell South Primary, this tastefully updated clinker brick family home showcases elegant features throughout, with gleaming polished floorboards, lofty high ceilings, original ornamental cornices and ceiling mouldings, picture rails and plantation shutters. This classic residence also offers exciting scope for further enhancement, extension or redevelopment (STCA).

An elevated entryway leads to a spacious air conditioned living room with an open fireplace, while a separate dining room also features an open fireplace, and is set adjacent to a renovated stone kitchen with Bosch semi-integrated dishwasher, stainless steel appliances and glass splashback. Two generous bedrooms are complemented by a central bathroom with separate bathtub and a separate W/C.