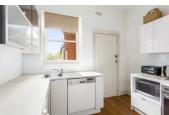

An elevated entryway leads to a spacious air conditioned living room with an open fireplace, while a separate dining room also features an open fireplace, and is set adjacent to a renovated stone kitchen with Bosch semi-integrated dishwasher, stainless steel appliances and glass splashback. Two generous bedrooms are complemented by a central bathroom with separate bathtub and a separate W/C.