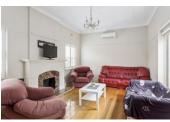

An elevated entryway leads to a spacious air conditioned living room with an open fireplace, while a separate dining room also features an open fireplace, and is set adjacent to a renovated stone kitchen with Bosch semi-integrated dishwasher, stainless steel appliances and glass splashback. Two generous bedrooms are complemented by a central bathroom with separate bathtub and a separate W/C.