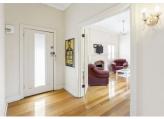

An elevated entryway leads to a spacious air conditioned living room with an open fireplace, while a separate dining room also features an open fireplace, and is set adjacent to a renovated stone kitchen with Bosch semi-integrated dishwasher, stainless steel appliances and glass splashback. Two generous bedrooms are complemented by a central bathroom with separate bathtub and a separate W/C.