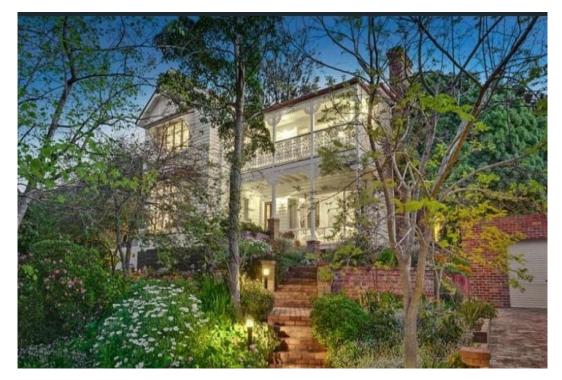

## Charm, class and a sought-after location

5 🛏 3 ᡨ 1 👄

In an elevated position on the high side of the street is a stunning period-inspired weatherboard house. Filled with decorative original features and high-quality contemporary inclusions, it enjoys established gardens and a canopy of trees.