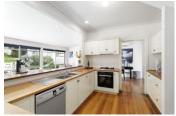

An impressive, yet exceptionally liveable and considered layout has the ground floor dedicated to living and entertaining in style. The elegant formal lounge and dining room has an open fireplace, as does the adjacent living room. Polished floors grace an open study and the rear family/meals area, where a wall of windows embraces views of the lush backyard and fishponds, and French doors flow out to a private BBQ area. The gourmet kitchen boasts timber benches, classic tiled splashbacks, a Samsung stainless steel dishwasher and Miele gas cooktop and pyrolytic oven. 8 Vasey Concourse