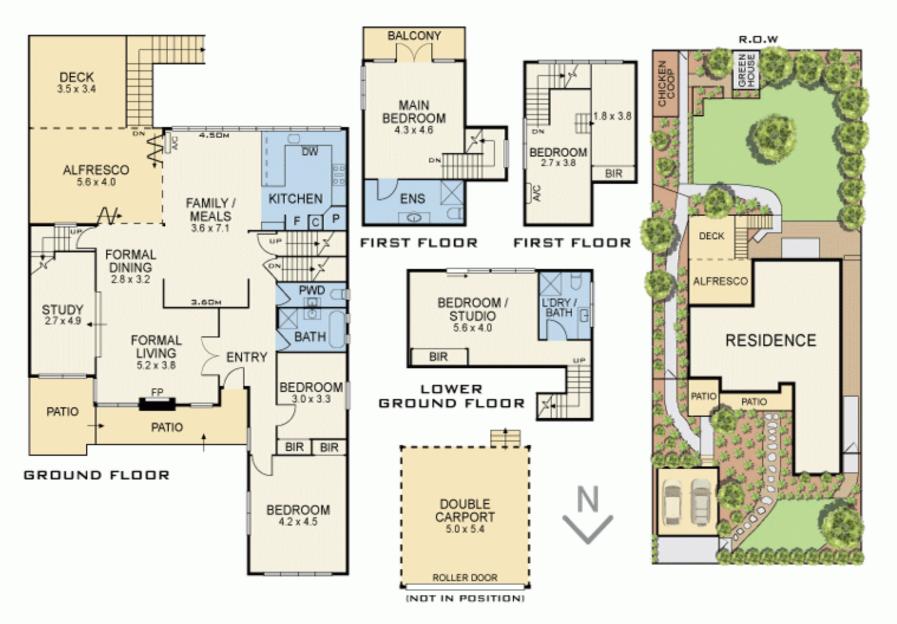

## Elegant period residence with contemporary grace

5 🛏 3 🗐 2 🚐

Set amidst an enchanting established cottage garden, this charismatic five bedroom weatherboard family home is nestled in the leafy heart of Surrey Hills, just moments from Wattle Park, Surrey Hills Station and trams. On a sprawling 819sqm block, the residence showcases charming original period features including lofty high ceilings, ornamental cornices and leadlight windows, complemented by a meticulous contemporary renovation.

Awash with abundant natural light, a formal open plan living and dining room features an ornate wood fireplace and flows through to a separate zoned casual living area. The generous living space and kitchen open directly out with two full walls of bifold doors to an expansive elevated alfresco area and sun deck, seamlessly integrating impressive indoor and outdoor living spaces for effortless year-neumonal management.

Paul Richards

Phone :0398152999 Mobile :0414503324

Email:paul@bekdonrichards.com.au

Phone :0398152999 Mobile :0434441331

Email:may@bekdonrichards.com.au

Disclaimer: The artist impressions and floorplans are indicative only, are not to scale and do not form part of any Contract of Sale. Any dimensions, finishes or specifications depicted are subject to change without notice.