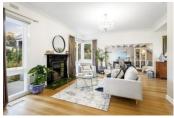

Awash with abundant natural light, a formal open plan living and dining room features an ornate wood fireplace and flows through to a separate zoned casual living area. The generous living space and kitchen open directly out with two full walls of bifold doors to an expansive elevated alfresco area and sun deck, seamlessly integrating impressive indoor and outdoor living spaces for effortless year-neumonal management.