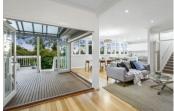

Awash with abundant natural light, a formal open plan living and dining room features an ornate wood fireplace and flows through to a separate zoned casual living area. The generous living space and kitchen open directly out with two full walls of bifold doors to an expansive elevated alfresco area and sun deck, seamlessly integrating impressive indoor and outdoor living spaces for effortless year-neumonal management.