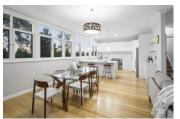

Awash with abundant natural light, a formal open plan living and dining room features an ornate wood fireplace and flows through to a separate zoned casual living area. The generous living space and kitchen open directly out with two full walls of bifold doors to an expansive elevated alfresco area and sun deck, seamlessly integrating impressive indoor and outdoor living spaces for effortless year-neumonal management.