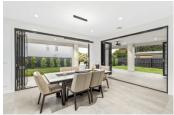

Drenched with sunlight via floor-to-ceiling windows, an expansive open plan living and dining room flows directly out to a spacious alfresco area with outdoor kitchen, perfectly laid out for effortless year-round entertaining. Adjacent, a north facing manicured lawn is framed by low maintenance established gardens.