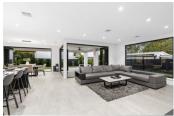

Drenched with sunlight via floor-to-ceiling windows, an expansive open plan living and dining room flows directly out to a spacious alfresco area with outdoor kitchen, perfectly laid out for effortless year-round entertaining. Adjacent, a north facing manicured lawn is framed by low maintenance established gardens.