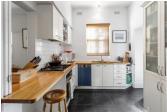

Timber floors and classic ceiling roses and cornices combine with modern upgrades to create an apartment that is the best of both worlds. Living highlights include a spacious living room with tranquil outlook, an elegant dining room with servery access to the modern kitchen containing timber benchtops, stainless steel appliances and gas cooktop; two spacious bedrooms including the large main bedroom with BIR storage, well-appointed bathroom with separate toilet, ducted heating, gas hot water, security doors, shared storage room, and paved outdoor 1/9 Coppin Grove