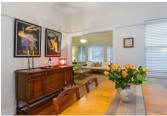

Timber floors and classic ceiling roses and cornices combine with modern upgrades to create an apartment that is the best of both worlds. Living highlights include a spacious living room with tranquil outlook, an elegant dining room with servery access to the modern kitchen containing timber benchtops, stainless steel appliances and gas cooktop; two spacious bedrooms including the large main bedroom with BIR storage, well-appointed bathroom with separate toilet, ducted heating, gas hot water, security doors, shared storage room, and paved outdoor 1/9 Coppin Grove