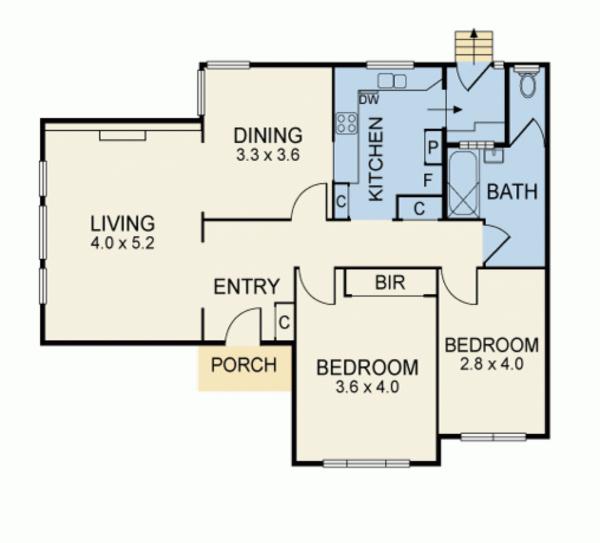

Timber floors and classic ceiling roses and cornices combine with modern upgrades to create an apartment that is the best of both worlds. Living highlights include a spacious living room with tranquil outlook, an elegant dining room with servery access to the modern kitchen containing timber benchtops, stainless steel appliances and gas cooktop; two spacious bedrooms including the large main bedroom with BIR storage, well-appointed bathroom with separate toilet, ducted heating, gas hot water, security doors, shared storage room, and paved outdoor 1/9 Coppin Grove

Paul Richards

Phone :0398152999 Mobile :0414503324 Email :paul@bekdonrichards.com.au

Phone :0398152999 Mobile :0434557505 Email :shannon@bekdonrichards.com.au

Disclaimer: The artist impressions and floorplans are indicative only, are not to scale and do not form part of any Contract of Sale. Any dimensions, finishes or specifications depicted are subject to change without notice. Consultants and agents do not warrant the accuracy of any information provided and do not accept any liability for negligence, any error, misrepresentation, discrepancy in the information or reliance thereon.