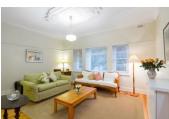

Timber floors and classic ceiling roses and cornices combine with modern upgrades to create an apartment that is the best of both worlds. Living highlights include a spacious living room with tranquil outlook, an elegant dining room with servery access to the modern kitchen containing timber benchtops, stainless steel appliances and gas cooktop; two spacious bedrooms including the large main bedroom with BIR storage, well-appointed bathroom with separate toilet, ducted heating, gas hot water, security doors, shared storage room, and paved outdoor 1/9 Coppin Grove