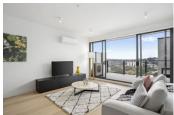

Striking timber floors and gorgeous natural light are enticing features of the central living and meals zone, with this space including the sumptuous stone kitchen with an island bench, elegant cabinetry, and stainless steel appliances. This living zone has access out to the sizeable undercover balcony where you get to enjoy the marvellous views over summer BBQs and winter dinners.