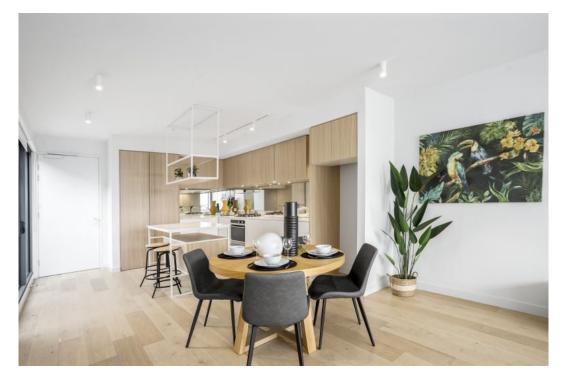

Striking timber floors and gorgeous natural light are enticing features of the central living and meals zone, with this space including the sumptuous stone kitchen with an island bench, elegant cabinetry, and stainless steel appliances. This living zone has access out to the sizeable undercover balcony where you get to enjoy the marvellous views over summer BBQs and winter dinners.