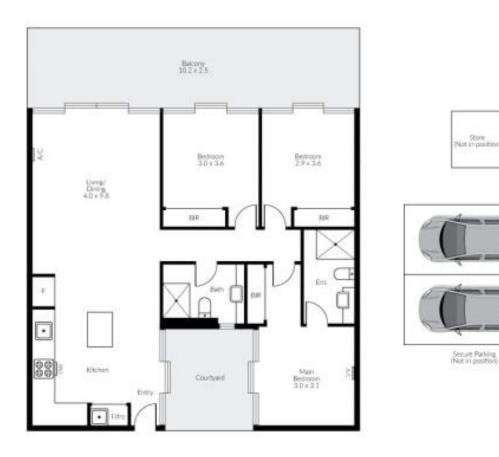

## EOI Closing Wednesday 28th Apr 5:00pm - Sleek and sophisticated living steps to E≒tendescape -

Stunningly placed on the top floor of the luxurious '233 East' complex which is a stone's throw to the iconic Eastland Shopping Centre, this exceptional 3 bedroom, 2 bathroom apartment is the pinnacle of sleek and contemporary living which also offers delightful treetop views!

Striking timber floors and gorgeous natural light are enticing features of the central living and meals zone, with this space including the sumptuous stone kitchen with an island bench, elegant cabinetry, and stainless steel appliances. This living zone has access out to the sizeable undercover balcony where you get to enjoy the marvellous views over summer BBQs and winter dinners.