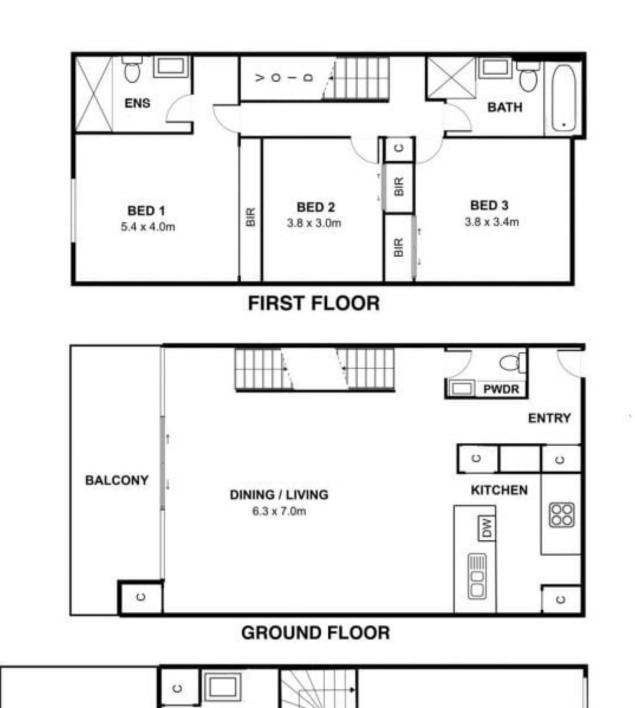

## 4 🎽 2 着 2 🖨

Set across three spacious levels, this luxurious contemporary townhouse showcases light filled living and entertaining spaces, with a thoughtful zoned layout for harmonious family living. Positioned within an exclusive boutique block on a leafy street just a short stroll from vibrant Glenferrie Road shopping and cafes, Glenferrie Station and Swinburne University, the residence presents an exceptional opportunity for low maintenance family living, or for those looking to downsize without compromising on comfort.

The main floor opens onto an expansive open plan living and dining area, opening out to a spacious north facing balcony with a lush treetop outlook. Adjacent, a Miele-equipped entertainers' kitchen comprises luxe marble benchtops, a breakfast bar, gas cooktop and ample storage space. 3/55-57 Manningtree Road