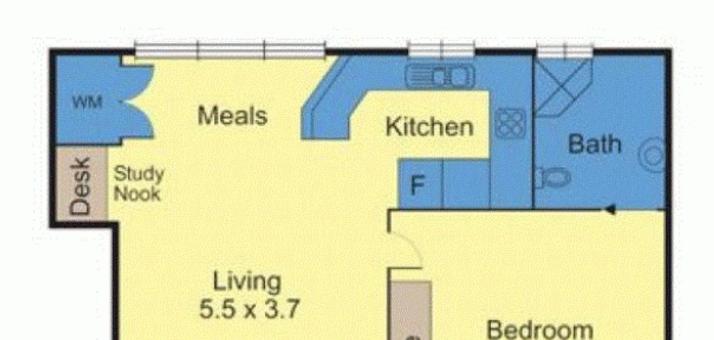

## Spacious apartment in heart of Hawthorn

This beautifully presented apartment has a great feel to it. It feels light and spacious and encapsulates the essence of inner-city lifestyle in the heart of Hawthorn.

Impressive with its smart use of space such as a convenient office corner featuring a built in desk and bookshelf made from Jarra Hardwood and a European laundry in which to put a washer dryer machine. This boutique retreat features gorgeous polished hardwood floor boards, a well designed kitchen, open plan living dining space perfect for entertaining and a spacious well-robed bedroom and light filled ensuite.