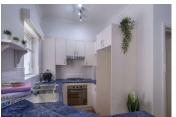

Impressive with its smart use of space such as a convenient office corner featuring a built in desk and bookshelf made from Jarra Hardwood and a European laundry in which to put a washer dryer machine. This boutique retreat features gorgeous polished hardwood floor boards, a well designed kitchen, open plan living dining space perfect for entertaining and a spacious well-robed bedroom and light filled ensuite.