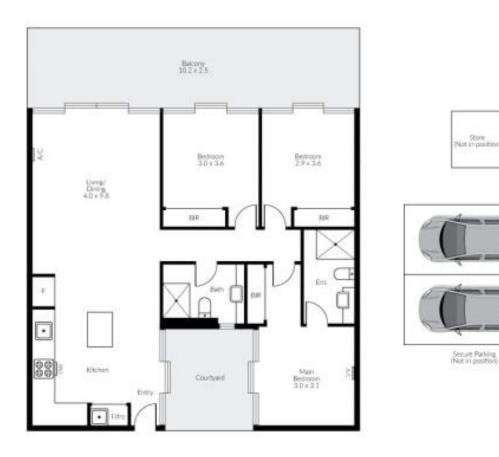

## Sleek and sophisticated living steps to Eastland S.C

3 🛏 2 🗐 2 🚐

NOTE REGARDING INSPECTIONS: In line with government guidelines inspection numbers are capped at 10. Please contact the agent to PRE-REGISTER your attendance at the advertised inspection time.

Stunningly placed on the top floor of the luxurious '233 East' complex which is a stone's throw to the iconic Eastland Shopping Centre, this exceptional 3 bedroom, 2 bathroom apartment is the pinnacle of sleek and contemporary living which also offers delightful treetop views!