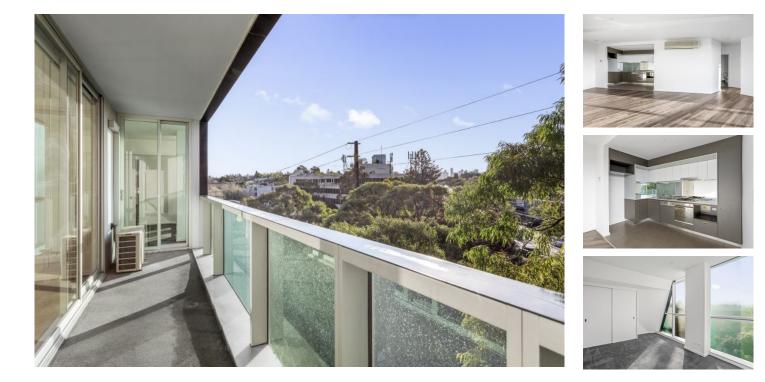

## Stylish apartment in boutique block of only 6 2 1 1 1

This elevated Rothe Lowman Design Apartment, is in a boutique block of only 6 apartments and is blessed with great space, loads of style and light-filled interiors.

Enjoy:

- Generous living/dining room with sliding doors to inviting balcony.
- Smart kitchen boasting smeg appliances.
- Two spacious bedrooms featuring built-in-robes.
- Bright bathroom.

3/56-58 Burwood Road