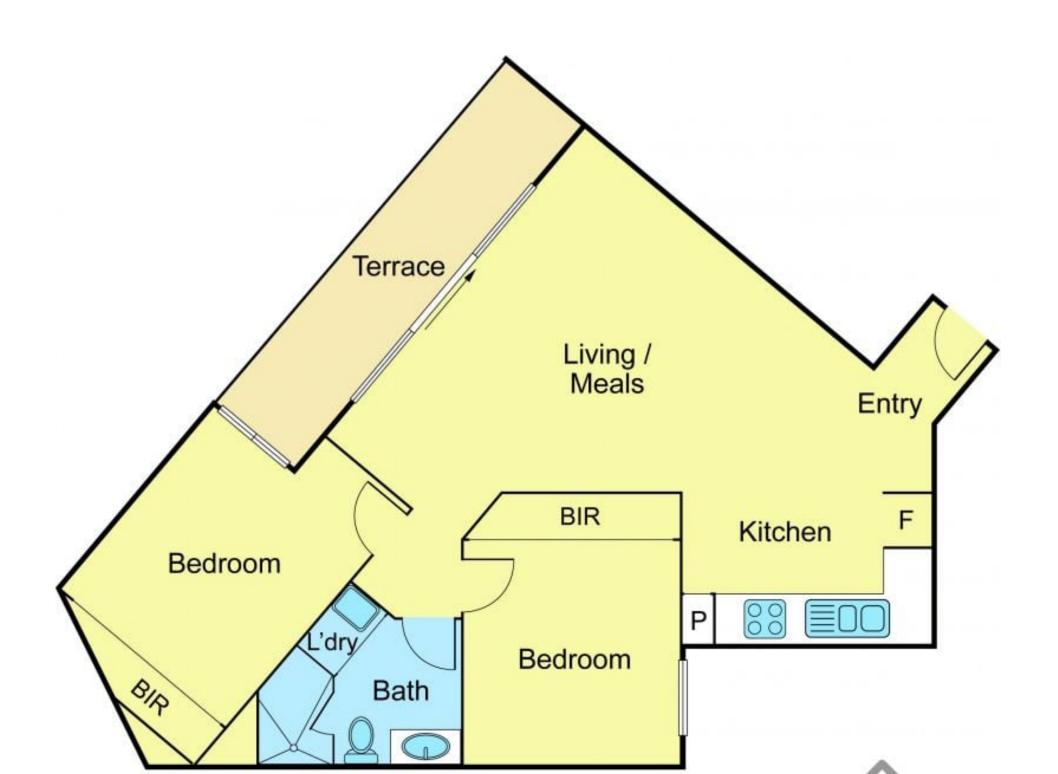

## Stylish apartment in boutique block of only 6 2 1 1 1

This elevated Rothe Lowman Design Apartment, is in a boutique block of only 6 apartments and is blessed with great space, loads of style and light-filled interiors.

Enjoy:

- Generous living/dining room with sliding doors to inviting balcony.
- Smart kitchen boasting smeg appliances.
- Two spacious bedrooms featuring built-in-robes.
- Bright bathroom.

3/56-58 Burwood Road