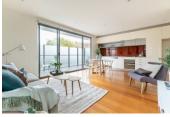

Welcomed by a central, open plan living and dining area, the master bedroom features a walk-in robe and ensuite, with a stone kitchen benchtop and gas stove fitted with Smeg Appliances.

Polished timber floors lead to an extended balcony entertainer, with reverse-cycle air conditioning and secure intercom entry. In a block of just 15, this boutique development includes secure basement parking with access to a dedicated storage unit and lift. 10/474 Glenferrie Road