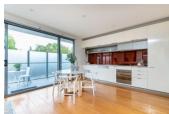

Welcomed by a central, open plan living and dining area, the master bedroom features a walk-in robe and ensuite, with a stone kitchen benchtop and gas stove fitted with Smeg Appliances.

Polished timber floors lead to an extended balcony entertainer, with reverse-cycle air conditioning and secure intercom entry. In a block of just 15, this boutique development includes secure basement parking with access to a dedicated storage unit and lift. 10/474 Glenferrie Road