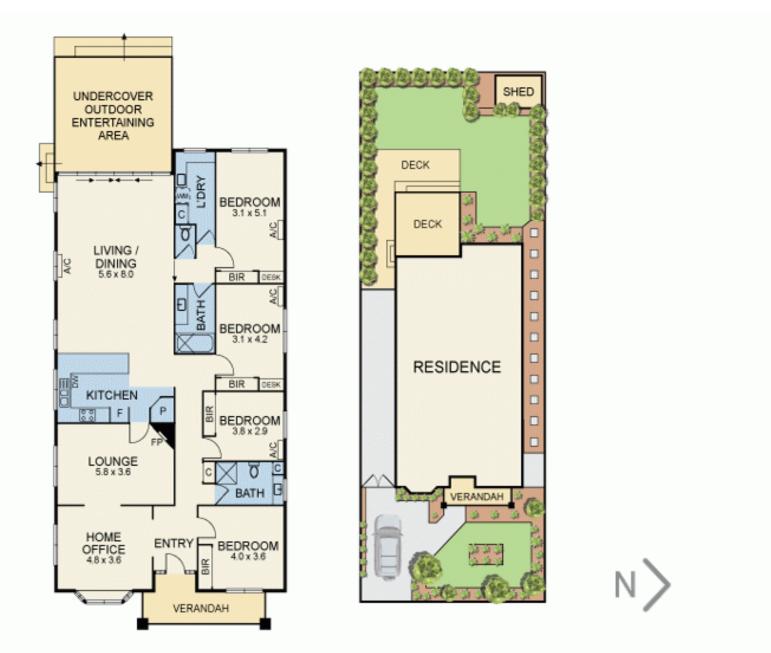

It's hard to rival the living space and it's hard to beat the style echoing through this single-level home where luxuriantly hedged gardens set a tranquil natural backdrop throughout. Warm timber floors, lofty ceiling heights and white-washed walls underpin the fresh contemporary nature of this delightful home comprising 4 good-sized bedrooms (all BIRs, 2/desks) stylishly served by 2 impeccable bathrooms.