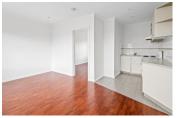

An open plan living and dining space is adjacent to a modern kitchen with freestanding cooker, tiled flooring and good storage space. Equipped with built-in wardrobes, the bedroom enjoys direct access to a bright and airy contemporary bathroom with floor-to-ceiling tiling and a shower above bathtub. Featuring floating timber flooring, roller blinds, and a single carspace on title, this low maintenance apartment presents a strong prospect for investors or first homebuyers, with scope to the floating timber after prestige neighbourhood