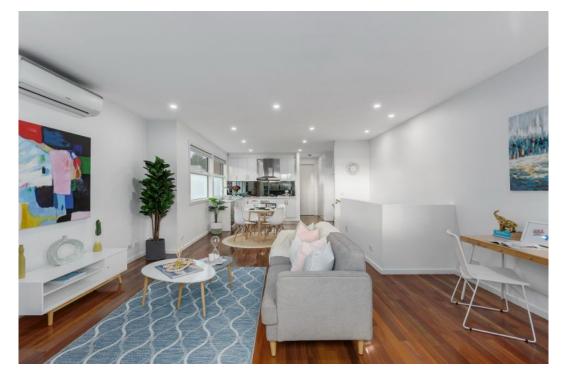

## Contemporary appeal, unwavering convenience

2 🛏 2 🗐 1 👄

Discerning buyers will be impressed by this exceptional townhouse, displaying a sophisticated façade, quality appointments and the perfect location. Presenting a modern interior, step inside to a large open plan living and dining room enhanced by hardwood floors and a sunny balcony ideal for relaxing and entertaining outdoors; complemented by a gourmet Smeg kitchen with stone benchtops and

 $terrific\ storage\ options.$ 

The master bedroom enjoys privacy on the ground floor, complete with a built-in robe, a sleek ensuite featuring a double shower and a private outdoor terrace; matched with a second robed bedroom that enjoys exclusive use of the main bathroom. Highlights include an alarm, 6.6KW solar electricity, split system air conditioning, ducted vacuuming, security doors, remote-control garage with with the main access and secure undercover parking.