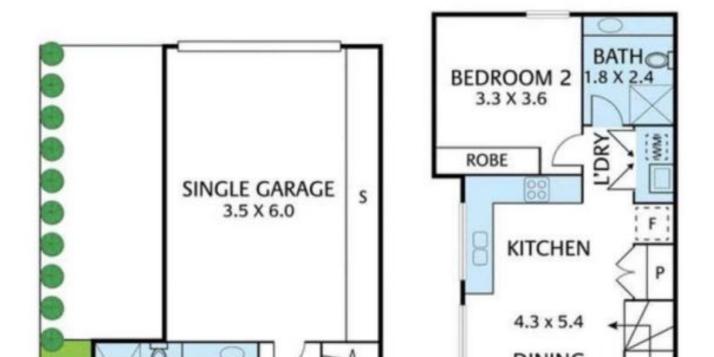

## Contemporary appeal, unwavering convenience

2 🛏 2 🗐 1 👄

Discerning buyers will be impressed by this exceptional townhouse, displaying a sophisticated façade, quality appointments and the perfect location. Presenting a modern interior, step inside to a large open plan living and dining room enhanced by hardwood floors and a sunny balcony ideal for relaxing and entertaining outdoors; complemented by a gourmet Smeg kitchen with stone benchtops and

 $terrific\ storage\ options.$ 

The master bedroom enjoys privacy on the ground floor, complete with a built-in robe, a sleek ensuite featuring a double shower and a private outdoor terrace; matched with a second robed bedroom that enjoys exclusive use of the main bathroom. Highlights include an alarm, 6.6KW solar electricity, split system air conditioning, ducted vacuuming, security doors, remote-control garage with with the main access and secure undercover parking.