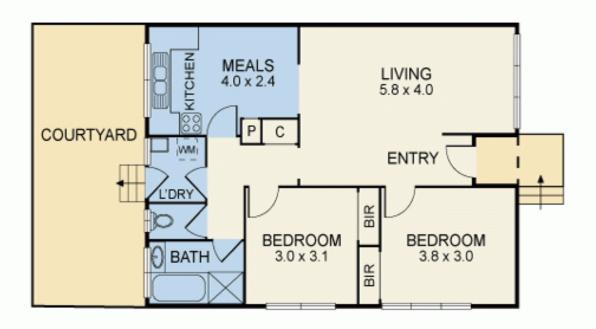

Wonderfully presented to live in as is while also open to contemporary upgrades for buyers with modern dreams, this charming property is splashed with highlights. Love the beautiful timber floors, bright and spacious central living, light-filled casual meals and kitchen area which offers great functionality, bedrooms with built-in robes including the generous main bedroom, quality bathroom with separate toilet, laundry with external access out to the superb north-facing courtyard, ducted heating, reverse cycle cooling, and undercover carport on 1/11 Eddy Street

Paul Richards

Phone :0398152999 Mobile :0414503324

Email:paul@bekdonrichards.com.au

Phone :0398152999 Mobile :0434441331

Email:may@bekdonrichards.com.au

UNDERCOVER CARSPACE (NOT IN POSITION)

Disclaimer: The artist impressions and floorplans are indicative only, are not to scale and do not form part of any Contract of Sale. Any dimensions, finishes or specifications depicted are subject to change without notice.