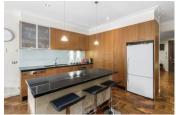

On the main floor, a formal living room leads through to an open plan living and dining area, which flows seamlessly out via a full wall of bifold glass doors to a sun drenched alfresco patio. Adjacent, a leafy courtyard garden is ideally positioned for effortless outdoor dining and entertaining. With an oversized granite island bench and breakfast bar, the kitchen also comprises a gas cooktop,