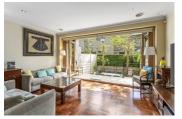

On the main floor, a formal living room leads through to an open plan living and dining area, which flows seamlessly out via a full wall of bifold glass doors to a sun drenched alfresco patio. Adjacent, a leafy courtyard garden is ideally positioned for effortless outdoor dining and entertaining. With an oversized granite island bench and breakfast bar, the kitchen also comprises a gas cooktop,