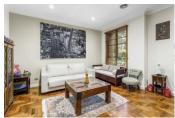

On the main floor, a formal living room leads through to an open plan living and dining area, which flows seamlessly out via a full wall of bifold glass doors to a sun drenched alfresco patio. Adjacent, a leafy courtyard garden is ideally positioned for effortless outdoor dining and entertaining. With an oversized granite island bench and breakfast bar, the kitchen also comprises a gas cooktop,