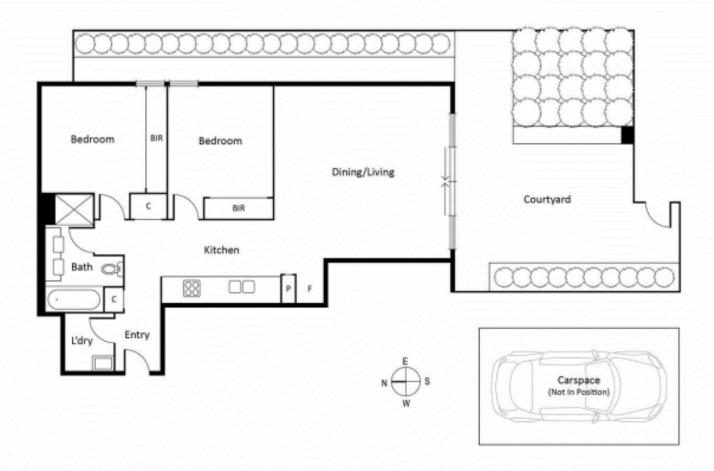

## Elegant Ground Floor apartment with private rear access and leafy surrounds.

2 🛏 1 🗐 1 👄

Set to the private rear of this stunning boutique development with generous sunny private courtyard and lift access, this exquisite two-bedroom apartment by celebrated architects Rothe Lowman is in prime locale. Positioned on the cusp of Canterbury and Camberwell within walking distance of Camberwell Junction, Camberwell Train Station and Burke Road tram this particular complex is highly sought after by first homeowners and downsizers.

## G11/2 Gascoyne Street, Canterbury