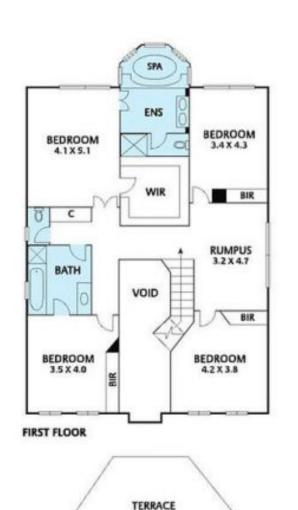

## Spacious Family Living in the Balwyn High School Zone

5 🛏 3 🗐 2 👄

A vision of beauty, exclusive 5-bedroom residence the majestic facade of this exclusive 5-bedroom residence reflects the impressive proportions and modern design which lay within. Freshly polished timber floors draw the eye down the broad hallway, past the inviting lounge and dining room with open fireplace, to the generous open-plan family room and meals. Lofty ceilings and gorgeous views over the beautifully manicured and established garden by Horticulture Professor Bruce Honey from University of Melbourne, highlights the airy ambience alongside the style-savvy granite kitchen with St George/Miele/Bosch appliances, and a walk-in pantry. The automatic projection screen and projector ensure endless entertainment for guests before they enjoy relaxing on the huge entertainer's terrace. The upstairs