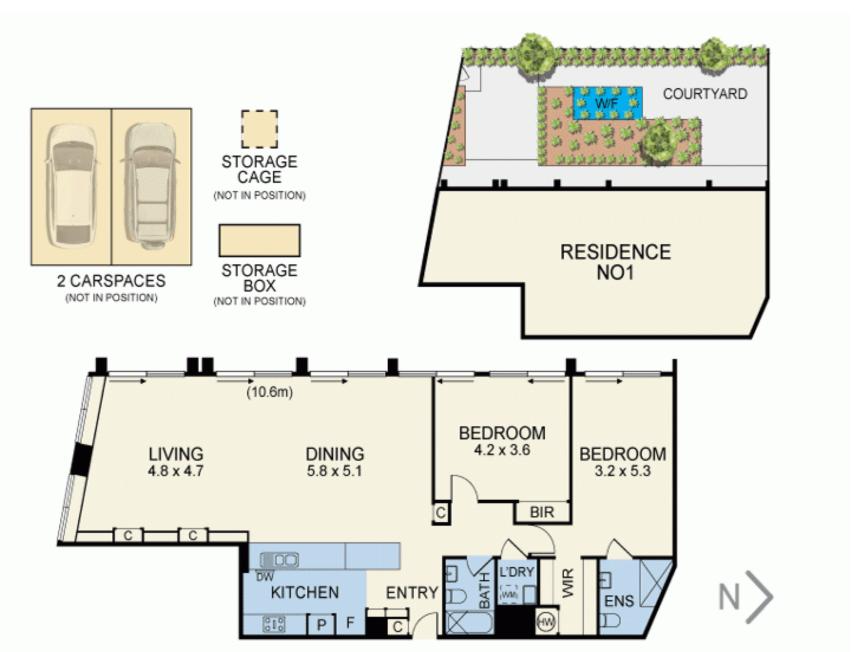

## Yarraside bliss with a breathtaking private courtyard garden

With an expansive and utterly breathtaking courtyard and garden which is rare to find in apartment living, and matched by generous proportions inside and standout quality, this memorable 2 bedroom, 2 bathroom ground floor residence is one of the shining jewels of the Watermark complex which sits alongside the Yarra River. You will also enjoy direct apartment access to the leafy Warren Road Reserve which will be your vast and picturesque extended back garden.