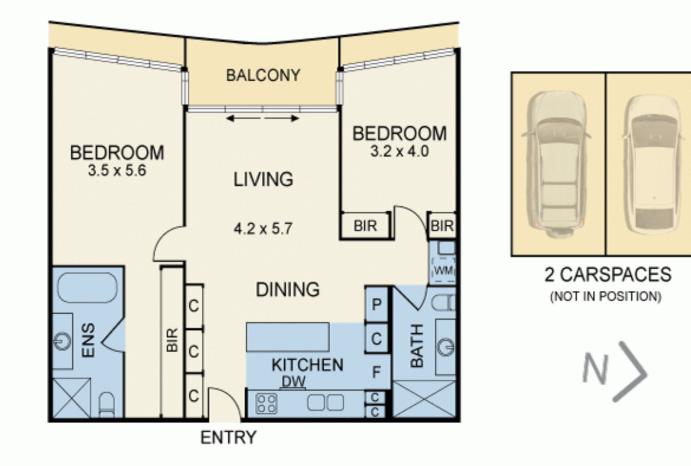

## Luxurious prestige apartment overlooking Albert Park Lake

2 🎽 2 🐔 2 🛲

\*Inspection by Appointment Only - Please contact one of the listed agents to register\*

Elevated on the sixth floor of the iconic Yve development, showcasing bold contemporary design with a dynamic exterior of undulating curved glass, this spacious apartment residence integrates indoor and outdoor spaces for effortless entertaining, with breathtaking panoramic views across leafy Albert Park Lake and the Bay. With city trams and Albert Park Lake parkland on its doorstep, directly opposite Wesley College and The Alfred, the residence is also within easy walking distance of Prahran Station, Fawkner Park and Middle Park Beach, and just moments from St Kilda restaurants, vibrant CBD shopping and bars, and Prahran Market fresh food shopping.