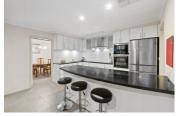

This home also has direct access from the back garden to Charlesworth Park,

- Large master bedroom with walk-in robes and private ensuite
- Generous lounge and dining zones
- Stainless steel appliances