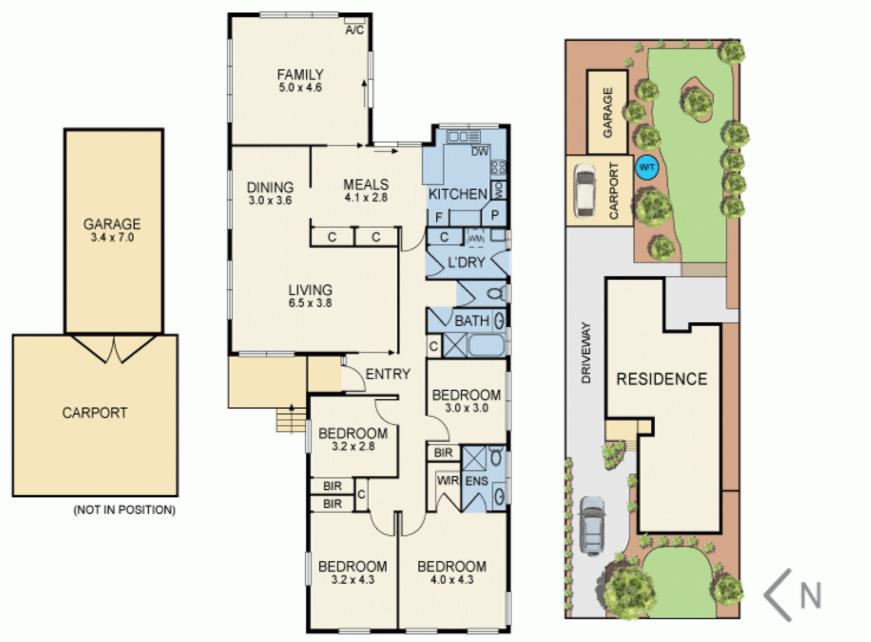

## Exceptional location offers boundless opportunity

4 🛏 2 🗐 2 👄

Positioned on an expansive 799sqm level block in a superb family neighbourhood, this single level brick family home has been cared for by a single owner, with a spacious and light filled atmoshpere offering abundant space for comfortable family living. Set just metres from leafy Branksome Grove Reserve, and within easy walking distance of local Blackburn South village shopping, buses and Blacks Walk parkland, the home is also mere moments from Laburnum Primary, Box Hill High, Laburnum Station, and the vibrant Box Hill Central shopping and restaurant precinct.

29 Branksome Grove

Paul Richards

Phone :0398152999 Mobile :0414503324

Email:paul@bekdonrichards.com.au

Phone :0398152999 Mobile :0434441331

Email:may@bekdonrichards.com.au

Disclaimer: The artist impressions and floorplans are indicative only, are not to scale and do not form part of any Contract of Sale. Any dimensions, finishes or specifications depicted are subject to change without notice.