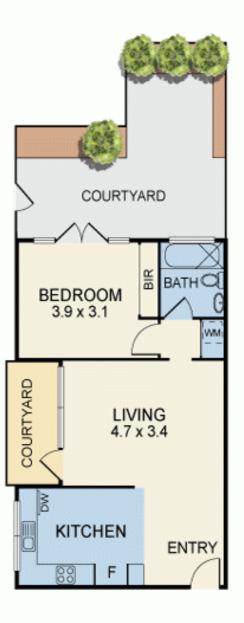

Flooded with natural light via a full wall of floor-to-ceiling windows, the open plan living and dining area showcases timber floors and opens seamlessly out to a sun-drenched alfresco dining terrace. Thoughtfully zoned behind a dividing wall for a harmonious layout, 2/27 Grove Road

Paul Richards

Phone :0398152999 Mobile :0414503324 Email :paul@bekdonrichards.com.au

Phone :0398152999 Mobile :0434557505 Email :shannon@bekdonrichards.com.au

Disclaimer: The artist impressions and floorplans are indicative only, are not to scale and do not form part of any Contract of Sale. Any dimensions, finishes or specifications depicted are subject to change without notice. Consultants and agents do not warrant the accuracy of any information provided and do not accept any liability for negligence, any error, misrepresentation, discrepancy in the information or reliance thereon.