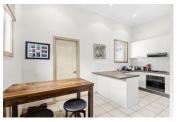

## Cosy, Convenient and Private

Nestled at the rear of a boutique block of only 6 units, this spacious one bedroom apartment is ideal for city living. This private and low maintenance home is bright, and boasts quality finishes including polished timber floors and ample storage both in the kitchen and under the stairs.

The kitchen/meals area features a wall heater, stainless steel appliances with room for a dining table and seating at the kitchen bench. The loft bedroom features a robe, a split system air conditioner. The bathroom features a shower over the bath and laundry space. The home shares a rear garden and with its location near to the University of Melbourne Hawthorn Campus, cafes, freeway and parks provide all the ingredients for a relaxed lifestyle in the heart of Hawthorn East.