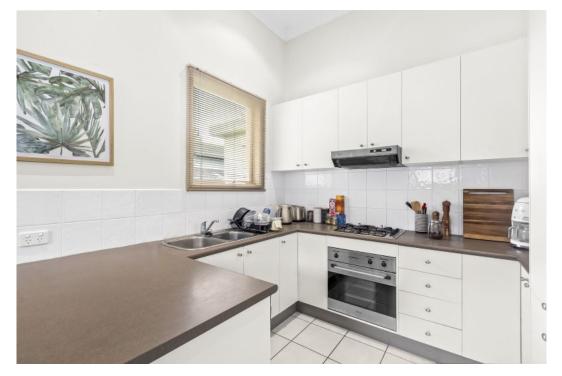

## Cosy, Convenient and Private

Nestled at the rear of a boutique block of only 6 units, this spacious one bedroom apartment is ideal for city living. This private and low maintenance home is bright, and boasts quality finishes including polished timber floors and ample storage both in the kitchen and under the stairs.

The kitchen/meals area features a wall heater, stainless steel appliances with room for a dining table and seating at the kitchen bench. The loft bedroom features a robe, a split system air conditioner. The bathroom features a shower over the bath and laundry space. The home shares a rear garden and with its location near to the University of Melbourne Hawthorn Campus, cafes, freeway and parks provide all the ingredients for a relaxed lifestyle in the heart of Hawthorn East.