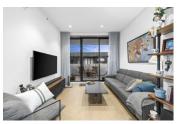

Awash with natural light, an open plan living and dining space boasts soaring 3.1 metre ceilings and wide engineered timber flooring, and flows seamlessly out to a spacious full length balcony, offering ample space for outdoor dining, entertaining and container gardening. A stylish kitchen comprises thick stone