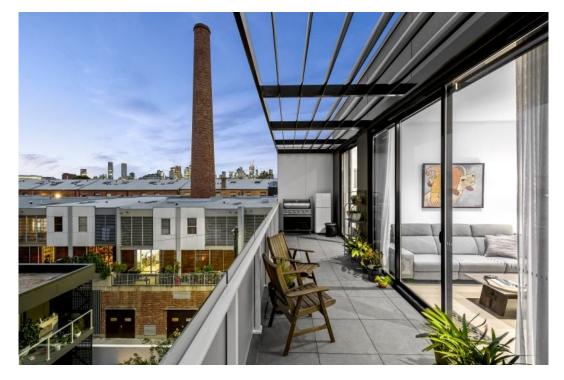

## Impressive contemporary apartment with city views in exceptional location

3 🛏 2 🗐 2 👄

Elevated on the top floor of the prestigious Abbot building, this expansive and light-filled apartment residence showcases luxurious finishes throughout, for an effortlessly stylish and low maintenance urban lifestyle. Positioned in the heart of a vibrant café and residential precinct, just a short stroll from Yarra River, trams, Collingwood Station, restaurants and Abbotsford Convent, the apartment is also set moments from Victoria Gardens, MCG, Fitzroy Gardens, and Melbourne CBD.

Awash with natural light, an open plan living and dining space boasts soaring 3.1 metre ceilings and wide engineered timber flooring, and flows seamlessly out to a spacious full length balcony, offering ample space for outdoor dining, entertaining and container gardening. A stylish kitchen comprises thick stone