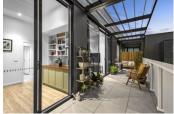

Awash with natural light, an open plan living and dining space boasts soaring 3.1 metre ceilings and wide engineered timber flooring, and flows seamlessly out to a spacious full length balcony, offering ample space for outdoor dining, entertaining and container gardening. A stylish kitchen comprises thick stone