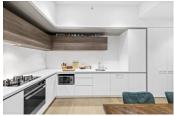

Awash with natural light, an open plan living and dining space boasts soaring 3.1 metre ceilings and wide engineered timber flooring, and flows seamlessly out to a spacious full length balcony, offering ample space for outdoor dining, entertaining and container gardening. A stylish kitchen comprises thick stone