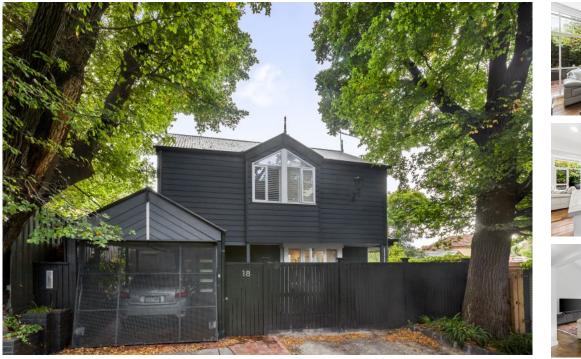

## Hawthorn 18 Simpson Place

## North facing renovated home in idyllic leafy location

2 🎽 1 着 1 🛲

Boasting an enviable leafy location just metres from trams, Mason Street Playground and Smart Street Reserve, this charismatic character residence has been tastefully renovated to showcase light-filled contemporary interiors, with a sun-drenched north facing courtyard garden ideal for relaxed outdoor entertaining. Set within easy walking distance of local cafes, St James Park, Yarra River parklands and Hawthorn Station, the home is also just a moment from the vibrant shopping and restaurant precincts of both Richmond and Hawthorn, with Victoria Gardens and Swinburne University also within close reach.