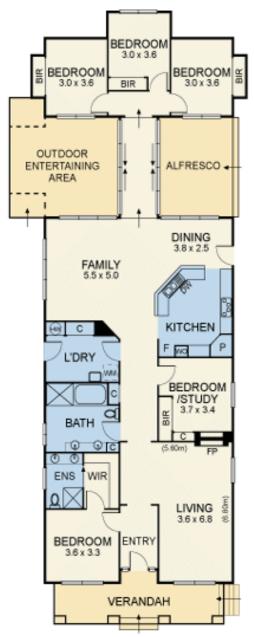

## 1920s period brilliance and tree-lined surrounds

5 🛏 2 🗐 2 👄

Set on one of Blackburn's most picturesque tree-lined streets, and the perfect marriage of early 1900s period charm and contemporary style, this irresistible 5 bedroom, 2 bathroom residence is sure to allure families with its enchanting modern charm and superb alfresco space!

Creating a striking image from the street with a façade that has been wonderfully preserved, this incredible single level home is overwhelmed by highlights on the inside. A leadlight entry makes way for a front master bedroom which offers terrific peace and seclusion, as well as soft quality carpet, walk-in robe storage, and a quality modern ensuite with double vanity. There is another bedroom towards the front of the dwelling which has a unique decorative wood oven which is a relic of the home's original build.