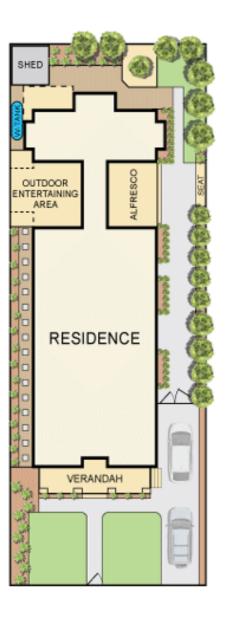

## 1920s period brilliance and tree-lined surrounds

5 🛏 2 🗐 2 👄

Set on one of Blackburn's most picturesque tree-lined streets, and the perfect marriage of early 1900s period charm and contemporary style, this irresistible 5 bedroom, 2 bathroom residence is sure to allure families with its enchanting modern charm and superb alfresco space!