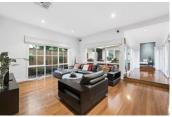

Creating a striking image from the street with a façade that has been wonderfully preserved, this incredible single level home is overwhelmed by highlights on the inside. A leadlight entry makes way for a front master bedroom which offers terrific peace and seclusion, as well as soft quality carpet, walk-in robe storage, and a quality modern ensuite with double vanity. There is another bedroom towards the front of the dwelling which has a unique decorative wood oven which is a relic of the home's original build.