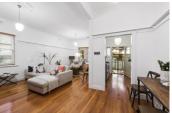

Creating a striking image from the street with a façade that has been wonderfully preserved, this incredible single level home is overwhelmed by highlights on the inside. A leadlight entry makes way for a front master bedroom which offers terrific peace and seclusion, as well as soft quality carpet, walk-in robe storage, and a quality modern ensuite with double vanity. There is another bedroom towards the front of the dwelling which has a unique decorative wood oven which is a relic of the home's original build.