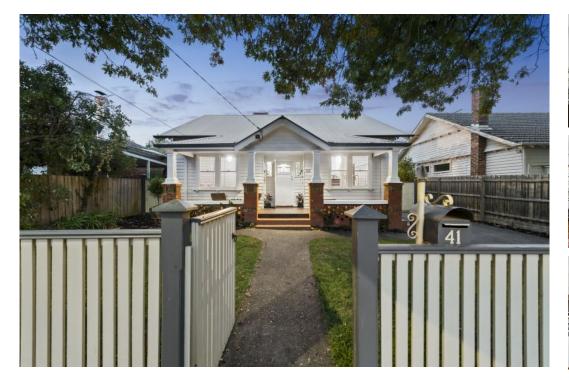

## 1920s period brilliance and tree-lined surrounds

5 🛏 2 🗐 2 👄

Set on one of Blackburn's most picturesque tree-lined streets, and the perfect marriage of early 1900s period charm and contemporary style, this irresistible 5 bedroom, 2 bathroom residence is sure to allure families with its enchanting modern charm and superb alfresco space!

Creating a striking image from the street with a façade that has been wonderfully preserved, this incredible single level home is overwhelmed by highlights on the inside. A leadlight entry makes way for a front master bedroom which offers terrific peace and seclusion, as well as soft quality carpet, walk-in robe storage, and a quality modern ensuite with double vanity. There is another bedroom towards the front of the dwelling which has a unique decorative wood oven which is a relic of the home's original build.