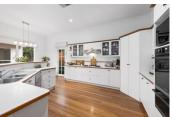

Creating a striking image from the street with a façade that has been wonderfully preserved, this incredible single level home is overwhelmed by highlights on the inside. A leadlight entry makes way for a front master bedroom which offers terrific peace and seclusion, as well as soft quality carpet, walk-in robe storage, and a quality modern ensuite with double vanity. There is another bedroom towards the front of the dwelling which has a unique decorative wood oven which is a relic of the home's original build.