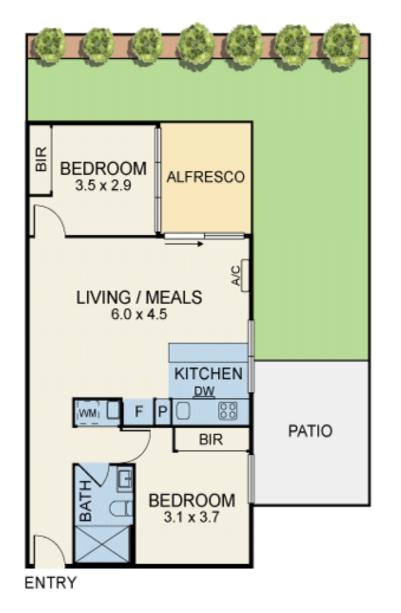

## A ground floor marvel with 77 sqm (approx.) of outdoor space!

2 🛏 1 🗐 2 👄

With alfresco space measuring 77 sqm (approx.) which is stunningly rare for apartment living, and nestled in a Kew pocket which has you steps to the sleepy Willsmere Village, this tremendous 2 bedroom modern residence is something special.

You'll be hard pressed to find a ground floor apartment on the market that offers up this much sensational outdoor space. This property's north-facing alfresco zone includes open and covered terraces for summer dining and a private low-maintenance garden space you'll love spending time in.

G04/39 Earl Street

Paul Richards

Phone :0398152999 Mobile :0414503324

Email:paul@bekdonrichards.com.au

Shannon O'Garey

Phone :0398152999 Mobile :0434557505

Email:shannon@bekdonrichards.com.au

Disclaimer: The artist impressions and floorplans are indicative only, are not to scale and do not form part of any Contract of Sale. Any dimensions, finishes or specifications depicted are subject to change without notice.