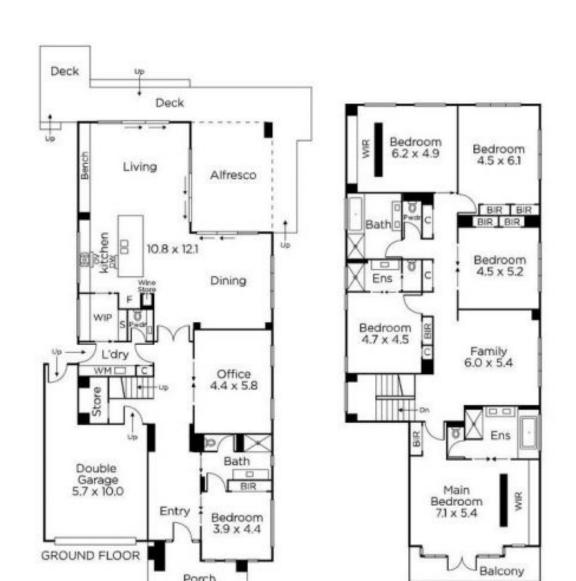

## Grand Scale Sackville Ward Family Luxury

Impressive from first glance, appealing to the final detail, this exceptional two-storey family residence conveys a spectacular sense of space throughout a flowing floor-plan designed to meet every modern family need in undisputed style. Combined with the attraction of a blue-chip location at the quiet end of a cul-de-sac in the prestige school precinct in the coveted Sackville Ward. Arguably one of Boroondara's most prestigious and sought-after areas; close to Kew Junction, Glenferrie Road's fashionable shops, restaurants, cafes, public transport options and Kellet Reserve.

## 8 Mawson Street, Kew