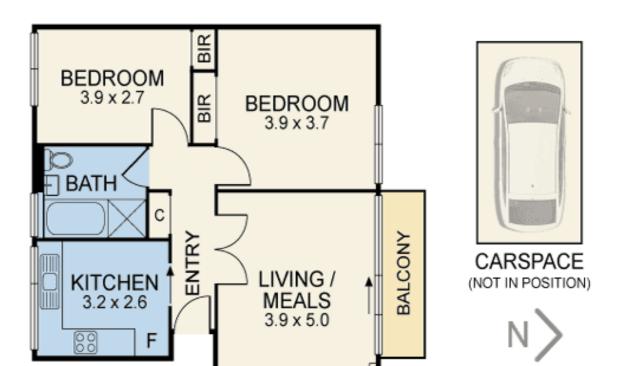

## Spacious Two Bedroom Apartment In Prime Location

2 🛏 1 🗐 1 🛲

This property sits in a boutique block of only 8 properties giving you the peace and privacy you have always desired. An expansive lounge room delivers a northern orientation and gets wonderful natural light, as well as offering access out to a balcony terrace. There is plenty space for indoor meals as well in the private kitchen.