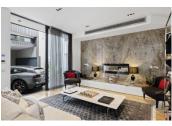

Conveniently lit steps guide you through to the frosted glass door, and into the formal lounge which features Classic oak timber flooring and is clad in a feature marble wall with a central electric fireplace to warm the coldest of winter nights.