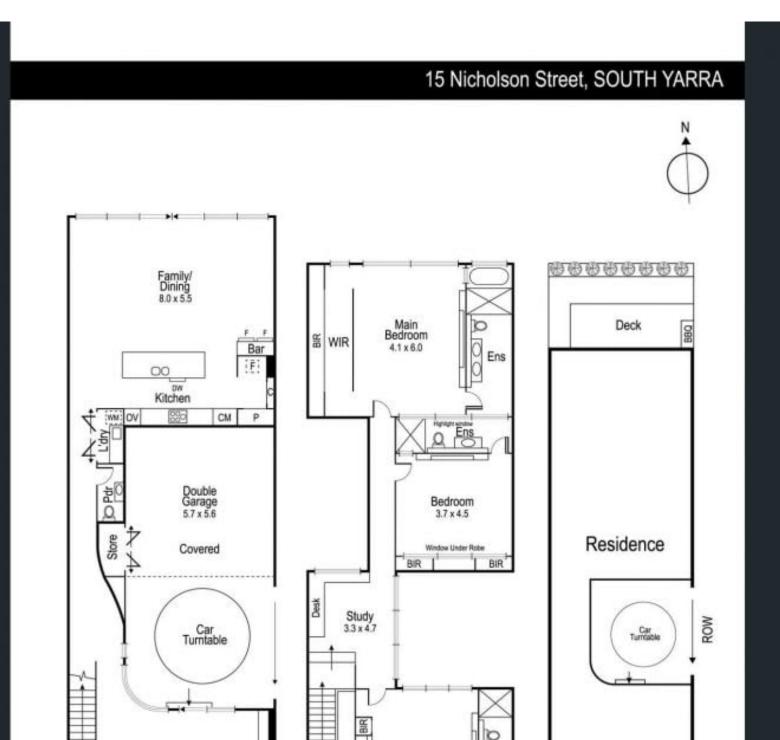

## South Yarra 15 Nicholson Street

## Striking architectural home, providing ideal space for lifestyle and luxury living.

Designed by award-winning KUD architects, this property is all about making bold, impactful statement. Outside, the sharp, linear lines and bold textures set the scene for what's to come.

Conveniently lit steps guide you through to the frosted glass door, and into the formal lounge which features Classic oak timber flooring and is clad in a feature marble wall with a central electric fireplace to warm the coldest of winter nights.

A stunning curved wall leads you past a central bathroom and beautifully tucked away European-style laundry with bi-folding doors.

15 Nicholson Street

Paul Richards

Phone :0398152999 Mobile :0414503324 Email :paul@bekdonrichards.com.au