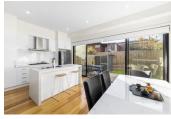

A ground level gives you access to a small study nook just off the entry, as well as large under stairs storage which will definitely come in handy. The north-facing lounge and dining zone is dominated by timber floors and will be perfect for everyday living, with this space having access to a northern deck and garden which will be a breeze to enjoy outdoor BBQs in the warm summer months.