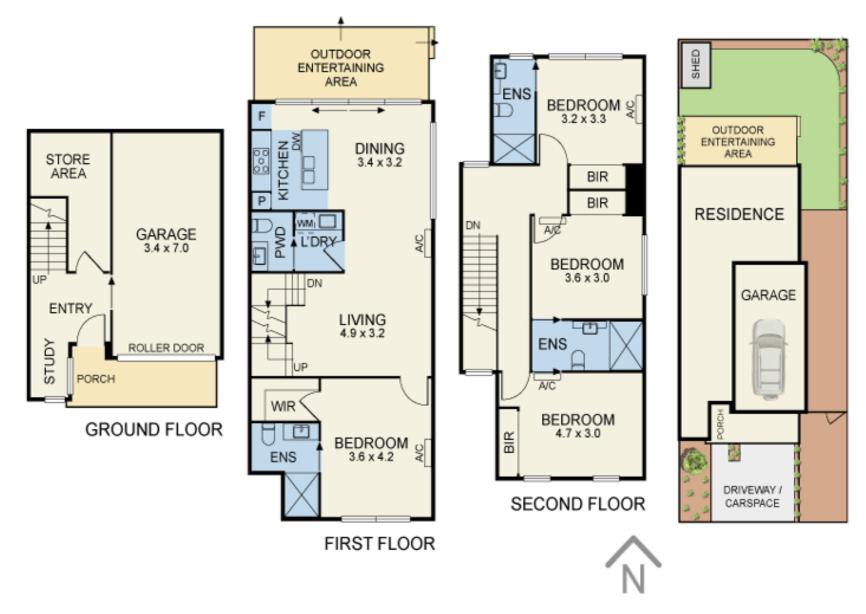

A ground level gives you access to a small study nook just off the entry, as well as large under stairs storage which will definitely come in handy. The north-facing lounge and dining zone is dominated by timber floors and will be perfect for everyday living, with this space having access to a northern deck and garden which will be a breeze to enjoy outdoor BBQs in the warm summer months.