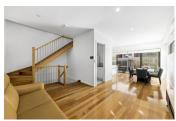

A ground level gives you access to a small study nook just off the entry, as well as large under stairs storage which will definitely come in handy. The north-facing lounge and dining zone is dominated by timber floors and will be perfect for everyday living, with this space having access to a northern deck and garden which will be a breeze to enjoy outdoor BBQs in the warm summer months.