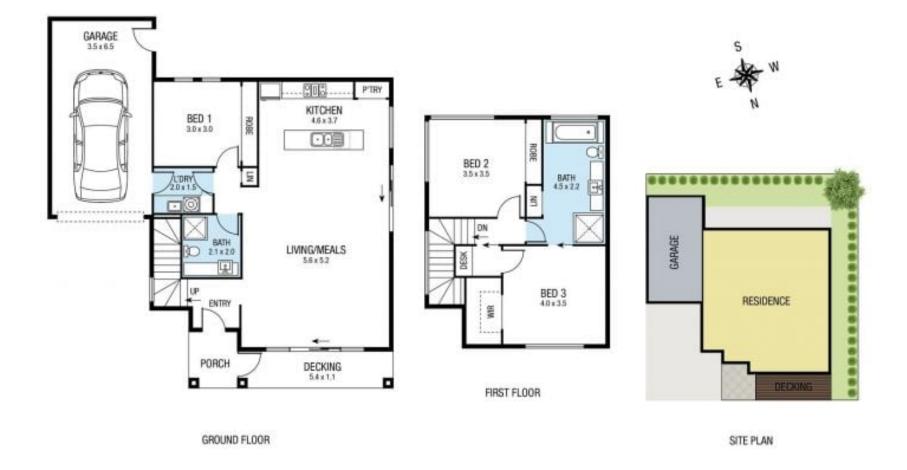

## 3 🎽 2 🐔 2 🛲

With just one peek inside, you'll be wanting to call this townhouse yours as it delivers the ultimate in low maintenance luxury and a sensational lock-up-and-go lifestyle. Located, where lovers of fine food will get excited at the prospect of shopping for fresh produce at Preston Market or enjoying a gourmet meal and coffee at one of Regent Village's cafes, which is only a short stroll away. And with the No.11 tram footsteps from your front door, commuting into the CBD is quick and stress-free! Preston West and St. Raphael's primary schools, numerous parks, Melbourne Polytechnic Preston Campus, Preston train station are also within close proximity.