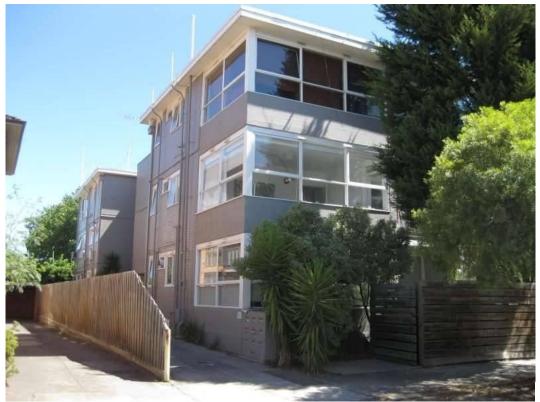

## St Kilda East 3/2 Celeste Ct

## 2 🎽 1 🐔

This two bedroom apartment with a large courtyard is located in quiet Celeste Court and offers kitchen with dishwasher, electric oven & range hood. This apartment boasts two large bedrooms with built in robes, Central bathroom with separate shower and bath with laundry taps and washing machine facilities. Other features of this great property include, intercom security entrance, heating in lounge.