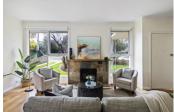

Striking unique timber floors dominate the spacious and open living and dining zone, which promises wonderful northern light and an open fireplace to keep you cosy in winter. Just off the living area is the well-maintained kitchen which gives you plenty of room to move along with quality appliances including a stainless steel Bosch dishwasher.