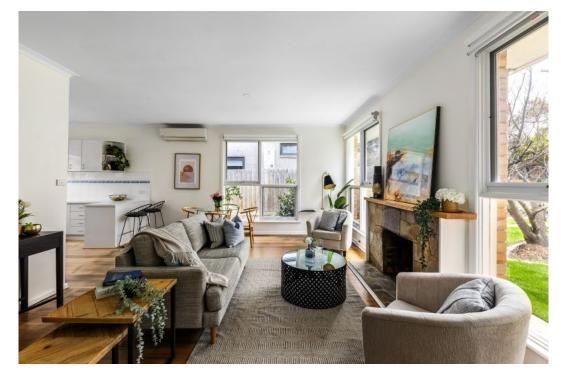

Striking unique timber floors dominate the spacious and open living and dining zone, which promises wonderful northern light and an open fireplace to keep you cosy in winter. Just off the living area is the well-maintained kitchen which gives you plenty of room to move along with quality appliances including a stainless steel Bosch dishwasher.