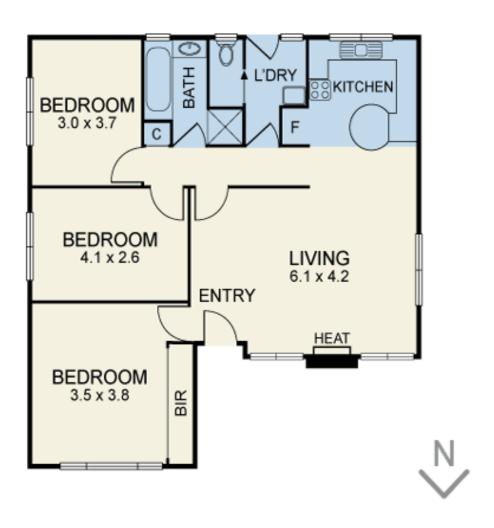

## Bright single storey charmer with northern appeal and development potential

3 🛏 1 🗐 2 👄

With a wonderful north-facing orientation, bright and stunningly appointed interiors, and a smart low-maintenance layout that will be an absolute dream for young families and even eager downsizers, this 3 bedroom single storey charmer will quickly become a favourite.

Striking unique timber floors dominate the spacious and open living and dining zone, which promises wonderful northern light and an open fireplace to keep you cosy in winter. Just off the living area is the well-maintained kitchen which gives you plenty of room to move along with quality appliances including a stainless steel Bosch dishwasher.

8 Abelia Street

Paul Richards

Phone :0398152999 Mobile :0414503324

Email:paul@bekdonrichards.com.au

Phone :0398152999 Mobile :0434441331

Email:may@bekdonrichards.com.au

Disclaimer: The artist impressions and floorplans are indicative only, are not to scale and do not form part of any Contract of Sale. Any dimensions, finishes or specifications depicted are subject to change without notice.