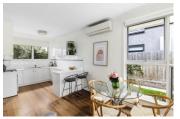

Striking unique timber floors dominate the spacious and open living and dining zone, which promises wonderful northern light and an open fireplace to keep you cosy in winter. Just off the living area is the well-maintained kitchen which gives you plenty of room to move along with quality appliances including a stainless steel Bosch dishwasher.