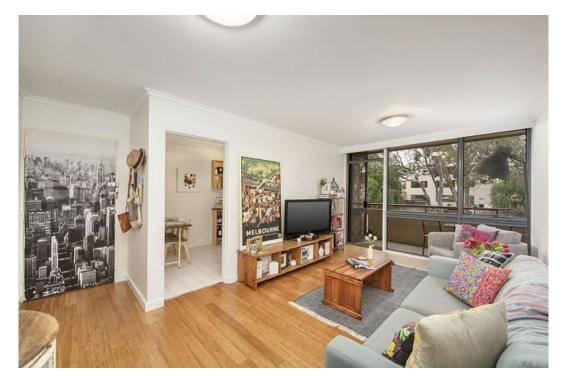

## **Quiet 2 Bedroom Apartment**

2 🛏 1 🗐 1 👄

Set back from the street elevated amongst the trees and boasting a north facing balcony this spacious apartment offers the best of both worlds, with large open north facing lounge room. Comprising: Secure entry, two large bedrooms both with BIR, floor bards throughout, separate toilet, spacious tiled bathroom with shower and separate laundry facilities, generous sized kitchen/meals area and one undercover car space. With this premium location comes access to quality schools, shops, restaurants, trams and Auburn train station a short walk away.