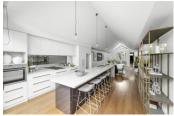

## Spacious and stylish Richmond terrace

With stunning proportions that will astonish, ultra-contemporary interiors that will delight, and an inspired Richmond location which is so close to the action, this surprisingly quiet and stylish 2 bedroom residence is the complete inner city package!

Aside from the beautiful façade, exposed brick features, and original fireplaces that have been magnificently maintained, this home has been completely rebuilt, from the sleek and modern interiors to new electrical works and plumbing. A long entry hallway will be your wonderful first impression, with sublime Blackbutt timber flooring complemented by exposed brick which perfectly balances the old and the new. There are 2 bedrooms located at the front of the dwelling, each with fantastic space, built-in robe storage, and the aforementioned fireplaces. 359 Burnley Street