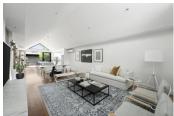

## Spacious and stylish Richmond terrace

With stunning proportions that will astonish, ultra-contemporary interiors that will delight, and an inspired Richmond location which is so close to the action, this surprisingly quiet and stylish 2 bedroom residence is the complete inner city package!

Aside from the beautiful façade, exposed brick features, and original fireplaces that have been magnificently maintained, this home has been completely rebuilt, from the sleek and modern interiors to new electrical works and plumbing. A long entry hallway will be your wonderful first impression, with sublime Blackbutt timber flooring complemented by exposed brick which perfectly balances the old and the new. There are 2 bedrooms located at the front of the dwelling, each with fantastic space, built-in robe storage, and the aforementioned fireplaces. 359 Burnley Street