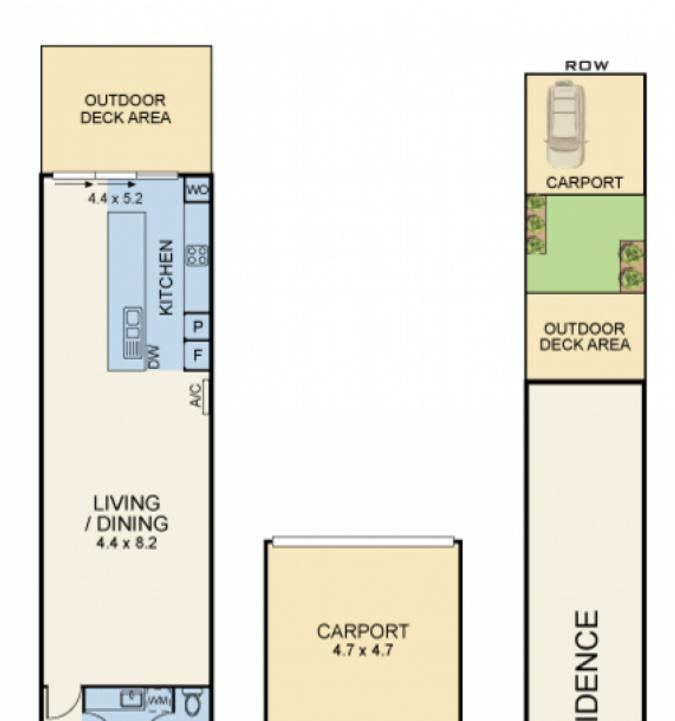

## Spacious and stylish Richmond terrace

With stunning proportions that will astonish, ultra-contemporary interiors that will delight, and an inspired Richmond location which is so close to the action, this surprisingly quiet and stylish 2 bedroom residence is the complete inner city package!

Aside from the beautiful façade, exposed brick features, and original fireplaces that have been magnificently maintained, this home has been completely rebuilt, from the sleek and modern interiors to new electrical works and plumbing. A long entry hallway will be your wonderful first impression, with sublime Blackbutt timber flooring complemented by exposed brick which perfectly balances the old and the new. There are 2 bedrooms located at the front of the dwelling, each with fantastic space, built-in robe storage, and the aforementioned fireplaces. 359 Burnley Street