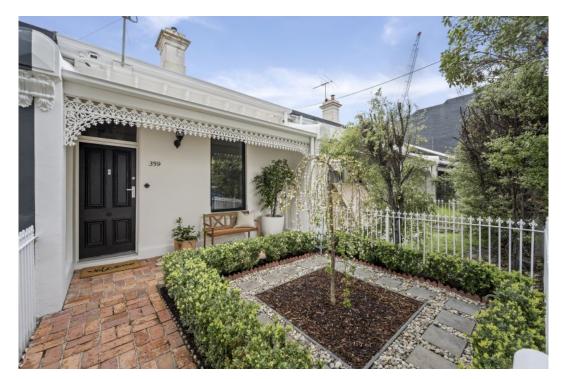

## Spacious and stylish Richmond terrace

With stunning proportions that will astonish, ultra-contemporary interiors that will delight, and an inspired Richmond location which is so close to the action, this surprisingly quiet and stylish 2 bedroom residence is the complete inner city package!

Aside from the beautiful façade, exposed brick features, and original fireplaces that have been magnificently maintained, this home has been completely rebuilt, from the sleek and modern interiors to new electrical works and plumbing. A long entry hallway will be your wonderful first impression, with sublime Blackbutt timber flooring complemented by exposed brick which perfectly balances the old and the new. There are 2 bedrooms located at the front of the dwelling, each with fantastic space, built-in robe storage, and the aforementioned fireplaces. 359 Burnley Street