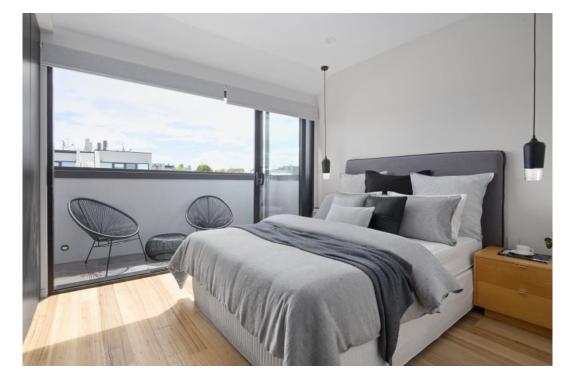

## Chic and Stylish Inner City Living

3 🛏 2 🗐 1 👄

When you enter this contemporary, architect designed town residence, you cannot help but be impressed by the quality and innovative design features. From the decorative panels at the entrance, to the solid black butt staircase, electric blinds, concealed lighting and superb finishes, no expense has been spared to provide the ultimate in luxury accommodation.

The living/dining room has high ceilings, floor to ceiling windows with a roof return and is absolutely flooded with natural light. A western facing balcony provides a completely private place for an evening drink while a complementary screened balcony faces east adjoining the kitchen. A stylish Corian island bench/breakfast bar is a feature of the kitchen, which has an integrated fridge/freezer and also a wine fridge. There is an induction cooktop, quality Miele appliances and copious soft cooks.