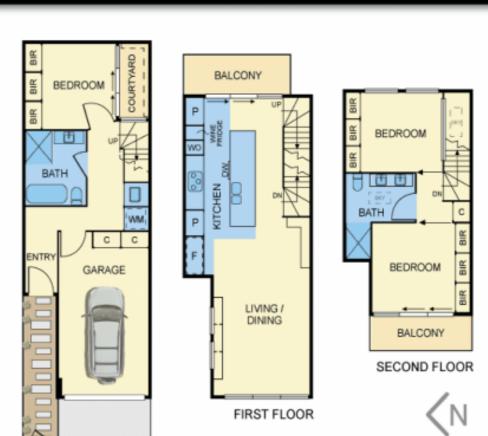

## Chic and Stylish Inner City Living

3 🛏 2 🗐 1 👄

When you enter this contemporary, architect designed town residence, you cannot help but be impressed by the quality and innovative design features. From the decorative panels at the entrance, to the solid black butt staircase, electric blinds, concealed lighting and superb finishes, no expense has been spared to provide the ultimate in luxury accommodation.

The living/dining room has high ceilings, floor to ceiling windows with a roof return and is absolutely flooded with natural light. A western facing balcony provides a completely private place for an evening drink while a complementary screened balcony faces east adjoining the kitchen. A stylish Corian island bench/breakfast bar is a feature of the kitchen, which has an integrated fridge/freezer and also a wine fridge. There is an induction cooktop, quality Miele appliances and copious soft cooks.