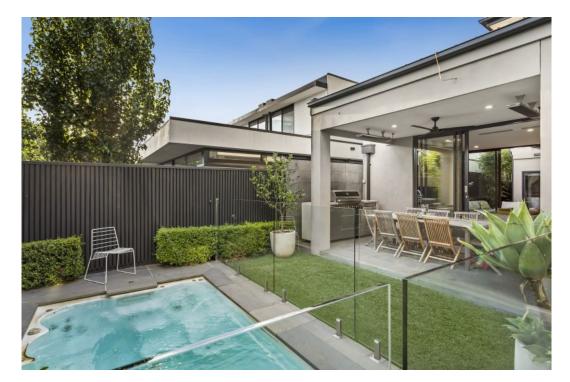

## Setting the bar for luxurious family living!

Setting a sky high standard for modern excellence, this luxurious 5 bedroom + study, 3.5 bathroom home is the real deal. Graced with elite fittings and fixtures, 4 wonderful living zones, captivating contemporary charisma, and easy care outdoor entertaining, this sublime dual level oasis is a Hawthorn East home to treasure.

A stunningly landscaped entry sets the tone right from the start, while inside, eye-catching timber floors flow throughout much of the ground level which offers an abundance of space and flexibility. The master bedroom has the benefit of a ground floor location, and features a walk-in robe and sumptuous double vanity ensuite with a skylit rain shower. The front of the property also enjoys a handy study with built-in shelving and storage which is perfect for those who love working from home.