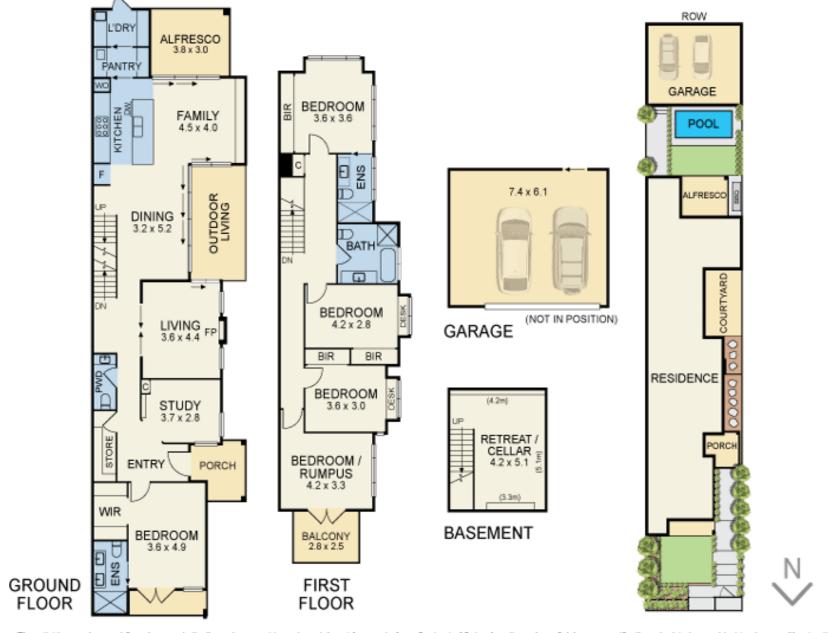

A stunningly landscaped entry sets the tone right from the start, while inside, eye-catching timber floors flow throughout much of the ground level which offers an abundance of space and flexibility. The master bedroom has the benefit of a ground floor location, and features a walk-in robe and sumptuous double vanity ensuite with a skylit rain shower. The front of the property also enjoys a handy study with built-in shelving and storage which is perfect for those who love working from home.

28 Campbell Grove

Paul Richards

Phone :0398152999 Mobile :0414503324

Email:paul@bekdonrichards.com.au

Phone :0398152999 Mobile :0434441331

Email:may@bekdonrichards.com.au

Disclaimer: The artist impressions and floorplans are indicative only, are not to scale and do not form part of any Contract of Sale. Any dimensions, finishes or specifications depicted are subject to change without notice.