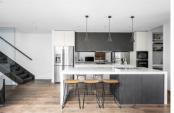

A stunningly landscaped entry sets the tone right from the start, while inside, eye-catching timber floors flow throughout much of the ground level which offers an abundance of space and flexibility. The master bedroom has the benefit of a ground floor location, and features a walk-in robe and sumptuous double vanity ensuite with a skylit rain shower. The front of the property also enjoys a handy study with built-in shelving and storage which is perfect for those who love working from home.