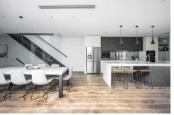

A stunningly landscaped entry sets the tone right from the start, while inside, eye-catching timber floors flow throughout much of the ground level which offers an abundance of space and flexibility. The master bedroom has the benefit of a ground floor location, and features a walk-in robe and sumptuous double vanity ensuite with a skylit rain shower. The front of the property also enjoys a handy study with built-in shelving and storage which is perfect for those who love working from home.