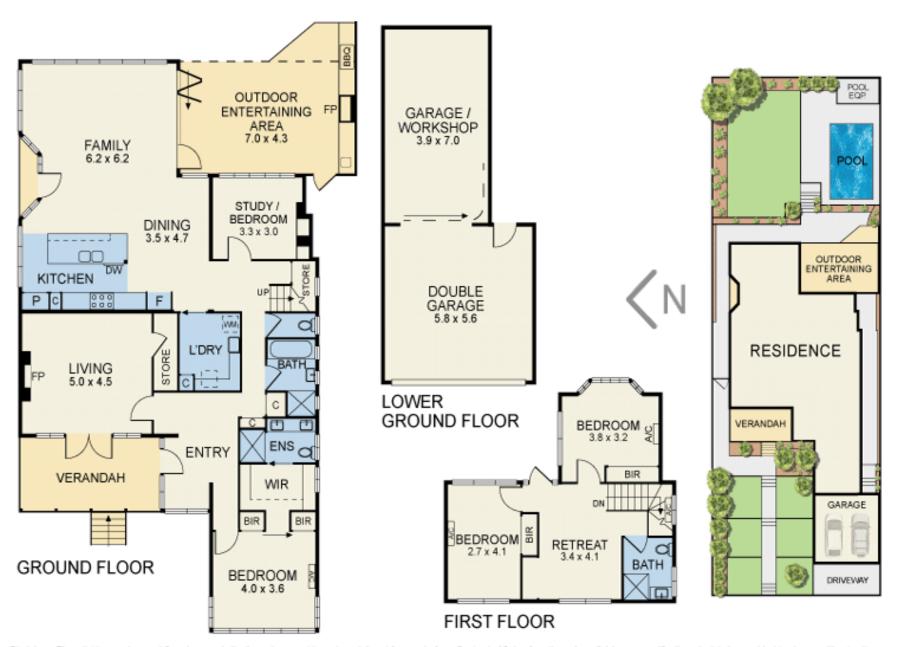

## Spectacular city views and superb family space

4 🛏 3 🗐 3 👄

Celebrating spacious and heartwarming family living, with a thoughtful design over two levels which includes three amazing living zones, and displaying breathtaking views of the CBD to the west, this sensational 4 bedroom, 3 bathroom residence further combines original charm with contemporary updates.

This pocket of Surrey Hills is one of the most sought-after in the area, so securing this amazing family offering should be number one on your list. The perfect balance of period and modern of this home is outstanding, with classic timber floors and traditional windows complemented by a variety of contemporary features throughout. An open and welcoming entry makes way for two amazing highlights at the front of the layout, which includes the spacious master bedroom with WIR and dual vanity marble ensuite, and the large formal lounge room with Toperhier lateret

Paul Richards

Phone :0398152999 Mobile :0414503324

Email:paul@bekdonrichards.com.au

Phone :0398152999

Mobile :0400443677

Email:deanne@bekdonrichards.com.au

Disclaimer: The artist impressions and floorplans are indicative only, are not to scale and do not form part of any Contract of Sale. Any dimensions, finishes or specifications depicted are subject to change without notice.