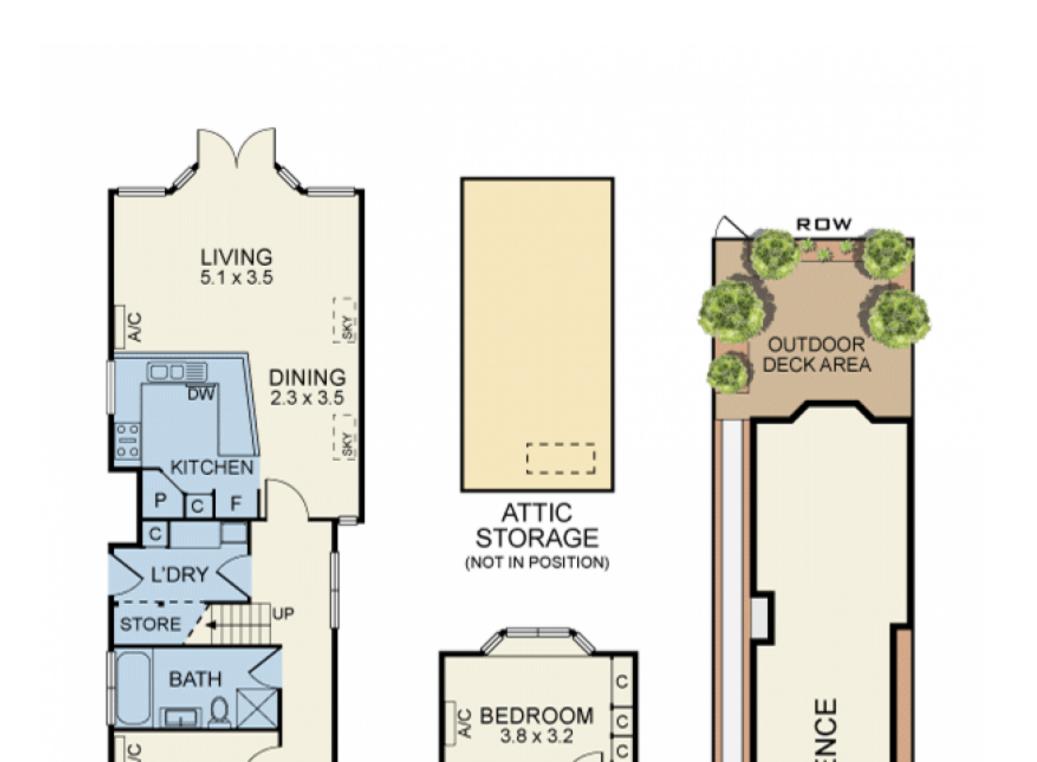

## Richmond 22 Neptune Street

## A peaceful family sensation steps to Bridge Road

4 🎽 2 🐔

Brilliantly placed a stone's throw to the best of Bridge Road, and offering incredible space over two levels that is destined to grab the attention of all buyers including families, this 4 bedroom, 2 bathroom updated period beauty is a rare and appealing Richmond opportunity that cannot be missed.

Marrying heartwarming period charm with a tasteful modern feel, this striking and quiet abode has so many appealing delights you'll never tire of. A small yet flourishing garden at the front has been curated and landscaped to perfection, and adds a slice of green tranquillity before you even step inside. Once you do, you'll be inspired by the soaring ceilings, elegant plantation shutters, and premium hardwood flooring, as well as two bedrooms with built-in robes which are positioned towards the front of the layout. 22 Neptune Street