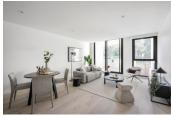

On the upper level is the living/dining area featuring handsome engineered timber floors and an open-plan kitchen created and crafted so that form meets function, elegance enhances efficiency. Natural stone surfaces, Miele appliances, soft closing cabinetry and an integrated fridge and freezer tell a superb story. The floors are upper story and an open-plan hards before a north facing balcony.