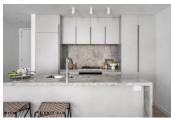

On the upper level is the living/dining area featuring handsome engineered timber floors and an open-plan kitchen created and crafted so that form meets function, elegance enhances efficiency. Natural stone surfaces, Miele appliances, soft closing cabinetry and an integrated fridge and freezer tell a superb story. The floors are upper story and an open-plan hards before a north facing balcony.