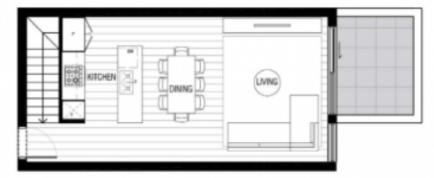

On the upper level is the living/dining area featuring handsome engineered timber floors and an open-plan kitchen created and crafted so that form meets function, elegance enhances efficiency. Natural stone surfaces, Miele appliances, soft closing cabinetry and an integrated fridge and freezer tell a superb story. The floors are upper story and an open-plan hards before a north facing balcony.

First Floor

Ground Floor

0 lm 2m 3m