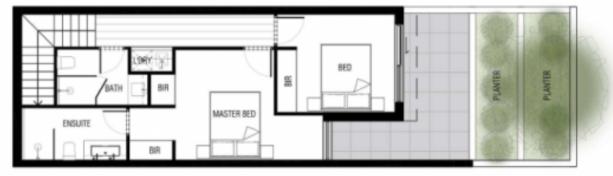

3324 Email :paul@bekdonrichards.com.au TIMELESS

COMPLICATE.

1.02

| 2                              |
|--------------------------------|
| 2                              |
| 2                              |
| Sami                           |
| 27#?                           |
| 45 <del>4</del> , <sup>2</sup> |
| 842                            |
| 154m²                          |
|                                |



Non- All artes shares are appreciated. The biometics presented leads to their address three shares we below to be sliddly not the data block to mean is shart to apprecia the wards and the agent all stress supported in the area or address plots which may separate threadels performer or homous on the data is about its walk where a tradigation bug destructionary.



First Floor



Ground Floor

0 lm 2m 3m