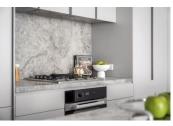

On the upper level is the living/dining area featuring handsome engineered timber floors and an open-plan kitchen created and crafted so that form meets function, elegance enhances efficiency. Natural stone surfaces, Miele appliances, soft closing cabinetry and an integrated fridge and freezer tell a superb story. The floors are upper story and an open-plan hards before a north facing balcony.