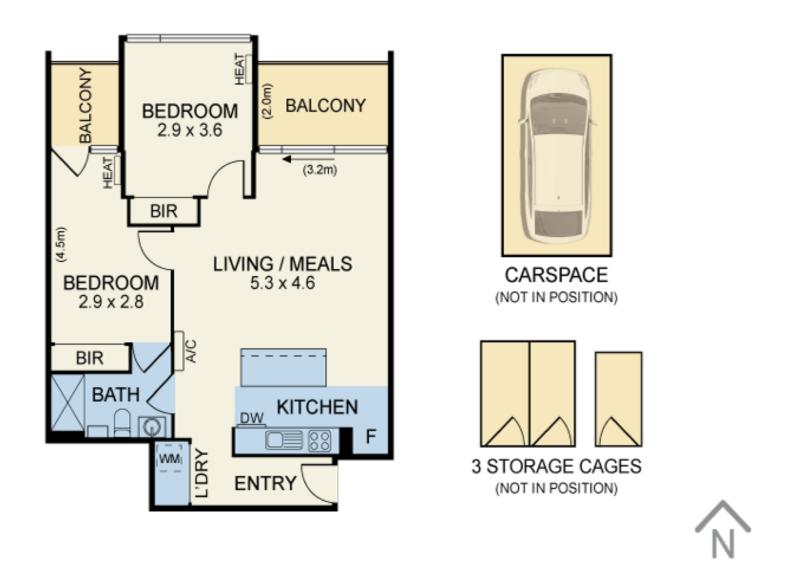

A prime time opportunity for first home buyers and keen investors, this apartment has been refreshed with brand new floors as well as having been freshly painted. Generous central living is awash with natural light, and gives you plenty of options for lounging and dining. This area is also complemented by a quality modern kitchen which delivers a brand new benchtop on the island bench, soft-close drawers, and stainless steel appliances.

1101/377 Burwood Road

May Zhu

Phone :0398152999 Mobile :0434441331 Email :may@bekdonrichards.com.au

Phone :0398152999 Mobile :0414503324 Email :paul@bekdonrichards.com.au

Disclaimer: The artist impressions and floorplans are indicative only, are not to scale and do not form part of any Contract of Sale. Any dimensions, finishes or specifications depicted are subject to change without notice. Consultants and agents do not warrant the accuracy of any information provided and do not accept any liability for negligence, any error, misrepresentation, discrepancy in the information or reliance thereon.