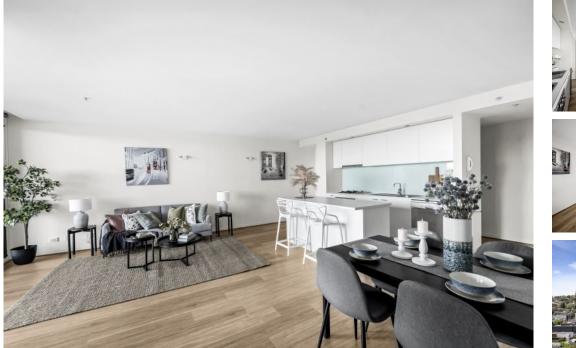

#### 2 🋏 1 着 1 🛲

A triumph of apartment living in Hawthorn thanks to amazing natural light, a free-flowing open plan design, and northern orientation which lets you enjoys memorable views, this sensational 2 bedroom residence is something quite special.

A prime time opportunity for first home buyers and keen investors, this apartment has been refreshed with brand new floors as well as having been freshly painted. Generous central living is awash with natural light, and gives you plenty of options for lounging and dining. This area is also complemented by a quality modern kitchen which delivers a brand new benchtop on the island bench, soft-close drawers, and stainless steel appliances.